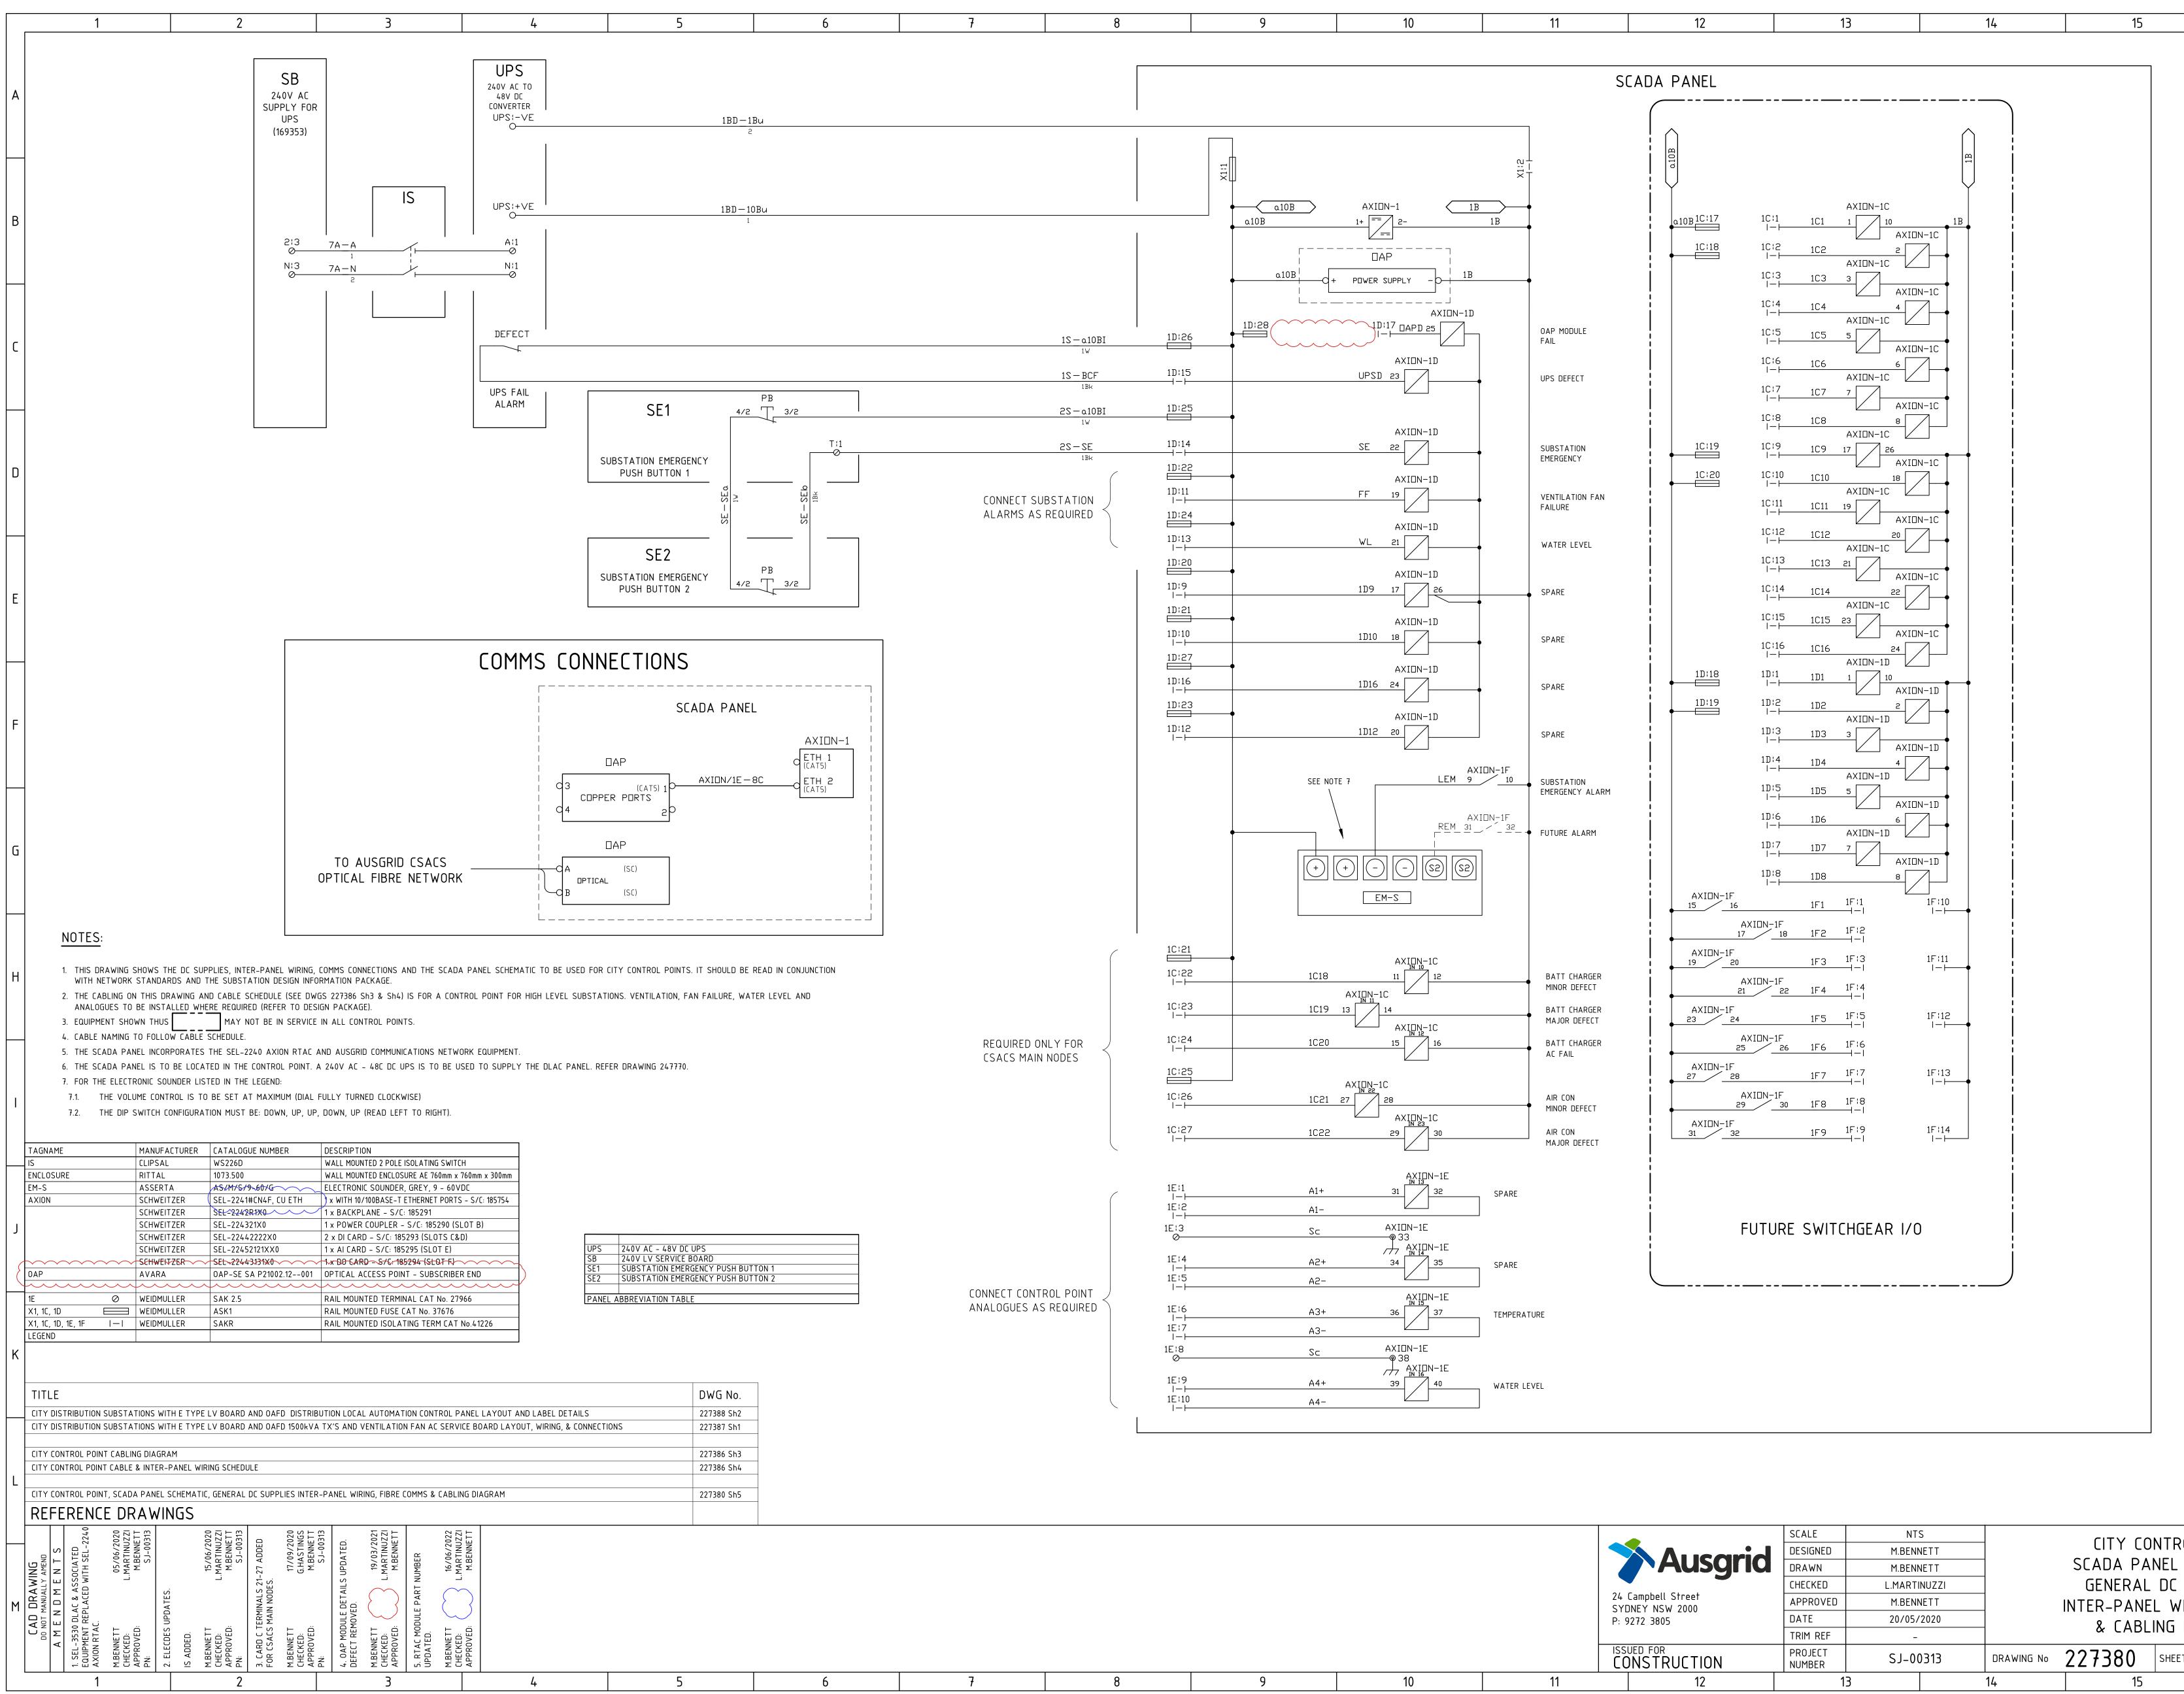

|  | 12                                    | 13                |            | 14    |                           | 15     |       |   | C&P - DISTRIBUTION |   |      |
|--|---------------------------------------|-------------------|------------|-------|---------------------------|--------|-------|---|--------------------|---|------|
|  | ISSUED FOR<br>CONSTRUCTION            | PROJECT<br>NUMBER | SJ-0(      | )313  | DRAWING No                | 227380 | SHEET | 5 | AMD                | 5 | SIZI |
|  |                                       | TRIM REF          | _          |       |                           |        |       |   |                    |   | -    |
|  | P: 9272 3805                          | DATE              | 20/05/2020 |       | & CABLING DIAGRAM         |        |       |   |                    |   |      |
|  | 24 Campbell Street<br>SYDNEY NSW 2000 | APPROVED          | M.BENN     | NETT  | INTER-PANEL WIRING, COMMS |        |       |   |                    |   |      |
|  |                                       | CHECKED           | L.MARTI    | NUZZI | GENERAL DC SUPPLIES,      |        |       |   |                    |   |      |
|  |                                       | DRAWN             | M.BENN     | NETT  | SCADA PANEL SCHEMATIC,    |        |       |   |                    |   |      |
|  |                                       | DESIGNED          | M.BENN     | NETT  | CITY CONTROL POINT        |        |       |   | _                  |   |      |
|  |                                       | SCALE             | NTS        | S     |                           |        |       |   |                    |   |      |
|  |                                       | SCALE             | NTS        | S     |                           |        |       |   |                    |   |      |