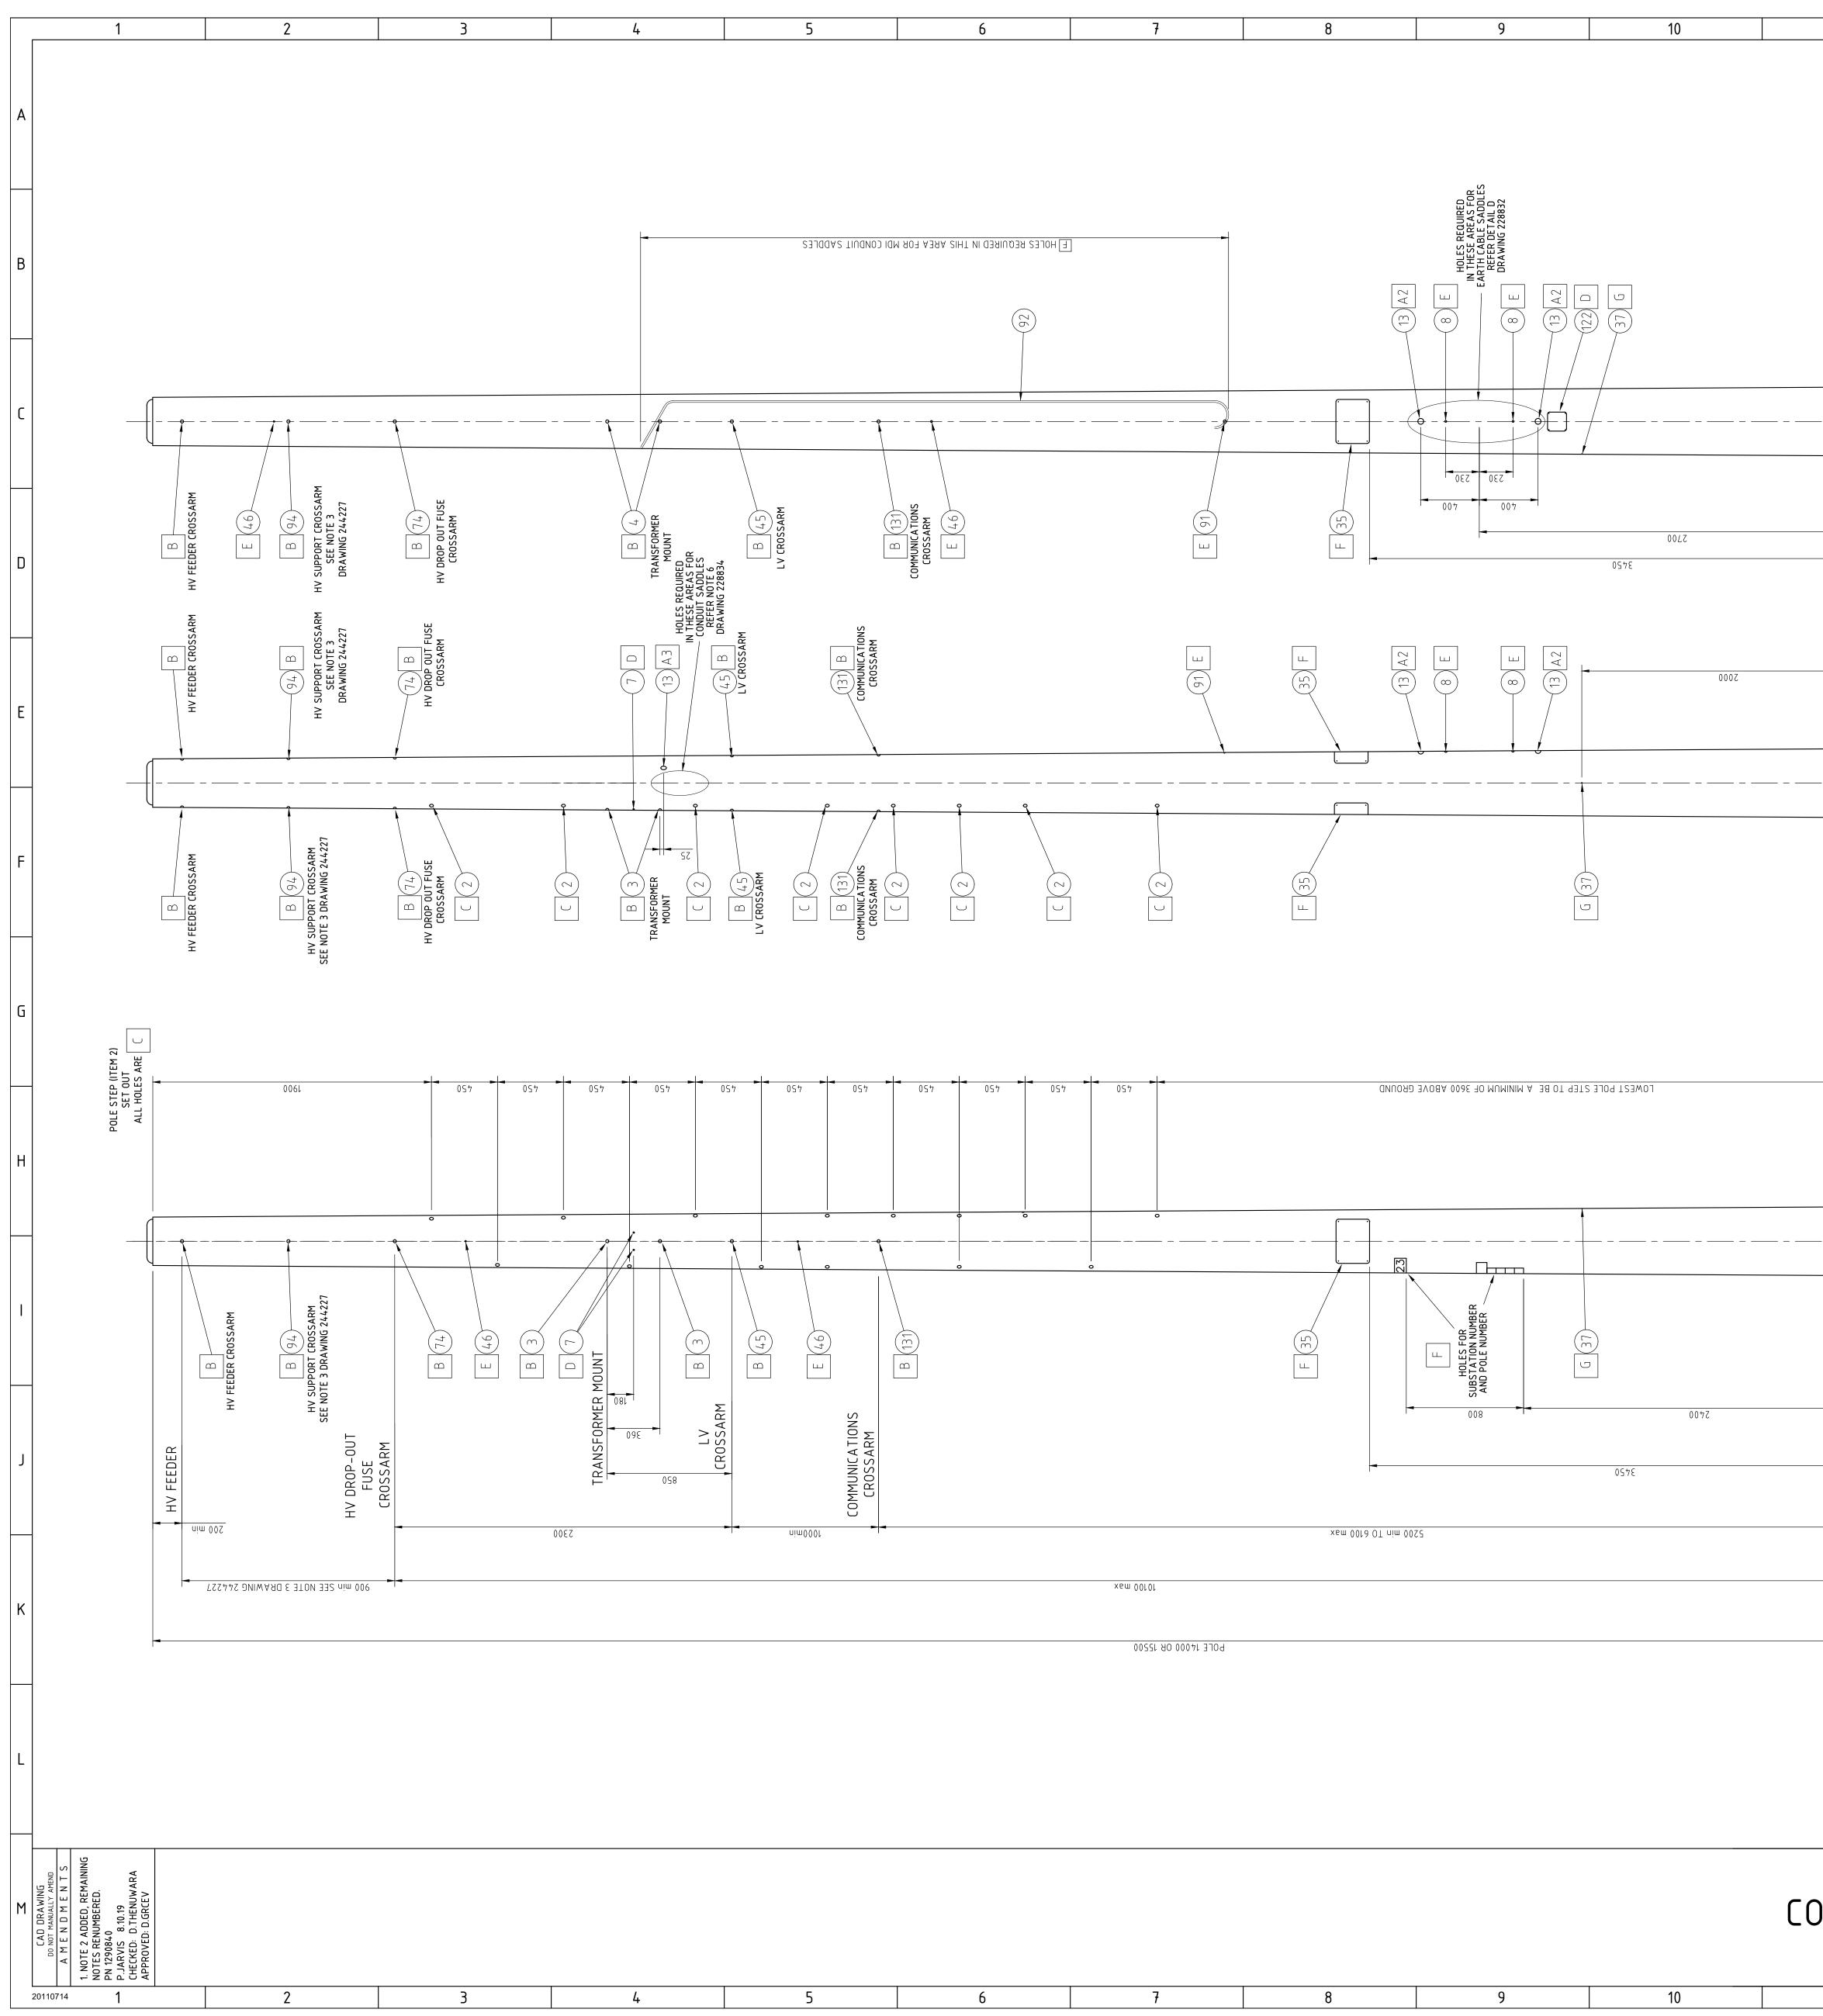

11

| 11     |     | 12          |                                                                                                                                                                                                                                                                                                                                                                                                                                                                                                                                                                                                                                                                                                                                                                                                                                                                                                                                                                                                                                                                                                                                                                                                                                                                                                                                                                                                                                                                                                                                                                                                                                                                                                                                                                                                                                                                                                                                                                                                                                                                                                                                                                                                                                                                                                                                                                                                                                                                                    | 13         |            | 14 |  |                                                                                                                                                                                                                                                                                                                                                                                                                                                                                                                                                                                                                                                                             | 15                                                      |                   |                                                        |                         |          |  | 16                        |  |
|--------|-----|-------------|------------------------------------------------------------------------------------------------------------------------------------------------------------------------------------------------------------------------------------------------------------------------------------------------------------------------------------------------------------------------------------------------------------------------------------------------------------------------------------------------------------------------------------------------------------------------------------------------------------------------------------------------------------------------------------------------------------------------------------------------------------------------------------------------------------------------------------------------------------------------------------------------------------------------------------------------------------------------------------------------------------------------------------------------------------------------------------------------------------------------------------------------------------------------------------------------------------------------------------------------------------------------------------------------------------------------------------------------------------------------------------------------------------------------------------------------------------------------------------------------------------------------------------------------------------------------------------------------------------------------------------------------------------------------------------------------------------------------------------------------------------------------------------------------------------------------------------------------------------------------------------------------------------------------------------------------------------------------------------------------------------------------------------------------------------------------------------------------------------------------------------------------------------------------------------------------------------------------------------------------------------------------------------------------------------------------------------------------------------------------------------------------------------------------------------------------------------------------------------|------------|------------|----|--|-----------------------------------------------------------------------------------------------------------------------------------------------------------------------------------------------------------------------------------------------------------------------------------------------------------------------------------------------------------------------------------------------------------------------------------------------------------------------------------------------------------------------------------------------------------------------------------------------------------------------------------------------------------------------------|---------------------------------------------------------|-------------------|--------------------------------------------------------|-------------------------|----------|--|---------------------------|--|
| GROUND |     |             |                                                                                                                                                                                                                                                                                                                                                                                                                                                                                                                                                                                                                                                                                                                                                                                                                                                                                                                                                                                                                                                                                                                                                                                                                                                                                                                                                                                                                                                                                                                                                                                                                                                                                                                                                                                                                                                                                                                                                                                                                                                                                                                                                                                                                                                                                                                                                                                                                                                                                    | FRONT VIEW | SCALE 1:20 |    |  |                                                                                                                                                                                                                                                                                                                                                                                                                                                                                                                                                                                                                                                                             |                                                         | REFERENCE DRAWING |                                                        | OLE GENERAL ARRANGEMENT |          |  |                           |  |
| GROUND |     | TRANSFORMER | ALE 1:20<br>SCALE 1: |            |            |    |  | <b>ITES</b><br>THIS DRAWING IS TO BE READ IN CONJUNCTION WITH NETWORK STANDARDS 122 AND 168.<br>THIS DRAWING SHOWS ITEMS 1a AND 1b OF DRAWING 244227.<br>REFER TO DRAWING SHOWS ITEMS 1a AND 1b OF DRAWING 244227 FOR ITEMS SHOWN IN SQUARES AND ARE TO BE<br>DRILLED AS PER HOLE SIZE TABLE.<br>DIAMOND TIPPED HOLE SAWS AND DRILLS BITS IN REGULAR DRILLES CAN ONLY BE USED TO CREATE HOLES. IMPACT DRILL ARE NOT<br>TO BE USED. REFER TO NETWORK STANDARD 168 FOR FURTHER DETAILS.<br>HOLES FOR CROSSARM AND TRANSFORMER MOUNTING BRACKET ARE TO BE SYMMETRICAL TO AXIS OF POLE. HOLES FOR POLE<br>STEPS ARE TO BE DRILLED AT ANGLES SHOWN ON POLE STEP DETAIL AND PLAN. |                                                         |                   |                                                        |                         |          |  |                           |  |
|        | 005 | °°°°        | POLE STEP DETAIL<br>SEE NOTE 5<br>SCALE 1:10                                                                                                                                                                                                                                                                                                                                                                                                                                                                                                                                                                                                                                                                                                                                                                                                                                                                                                                                                                                                                                                                                                                                                                                                                                                                                                                                                                                                                                                                                                                                                                                                                                                                                                                                                                                                                                                                                                                                                                                                                                                                                                                                                                                                                                                                                                                                                                                                                                       | ¥          | SCA        |    |  | - NC                                                                                                                                                                                                                                                                                                                                                                                                                                                                                                                                                                                                                                                                        | SIZE 2. THIS DRAWII   \$\$\overline{41}\$ 3. REFER TO C | +.                | φ51<br>φ22                                             | φ26                     | <u>ف</u> |  | PILOT HOLE                |  |
|        |     |             | <u></u>                                                                                                                                                                                                                                                                                                                                                                                                                                                                                                                                                                                                                                                                                                                                                                                                                                                                                                                                                                                                                                                                                                                                                                                                                                                                                                                                                                                                                                                                                                                                                                                                                                                                                                                                                                                                                                                                                                                                                                                                                                                                                                                                                                                                                                                                                                                                                                                                                                                                            |            |            |    |  | IOH                                                                                                                                                                                                                                                                                                                                                                                                                                                                                                                                                                                                                                                                         | DESIGNATION USE<br>A1 EARTH CABLES                      |                   | A3 EARTH CABLES<br>R CROSSARMS & TRANSFORMER MOLINTING |                         |          |  | G HAG EYEBOLT LAG EYEBOLT |  |
|        |     |             |                                                                                                                                                                                                                                                                                                                                                                                                                                                                                                                                                                                                                                                                                                                                                                                                                                                                                                                                                                                                                                                                                                                                                                                                                                                                                                                                                                                                                                                                                                                                                                                                                                                                                                                                                                                                                                                                                                                                                                                                                                                                                                                                                                                                                                                                                                                                                                                                                                                                                    |            |            |    |  |                                                                                                                                                                                                                                                                                                                                                                                                                                                                                                                                                                                                                                                                             |                                                         |                   |                                                        |                         |          |  |                           |  |

## CONSTRUCTION

12

STANDARD CONSTRUCTION SINGLE PHASE - 11/22kV COMPOSITE POLE MOUNTED DISTRIBUTION TRANSFORMER 0-63kVA COMPOSITE POLE DRILLING DETAILS 244228 16