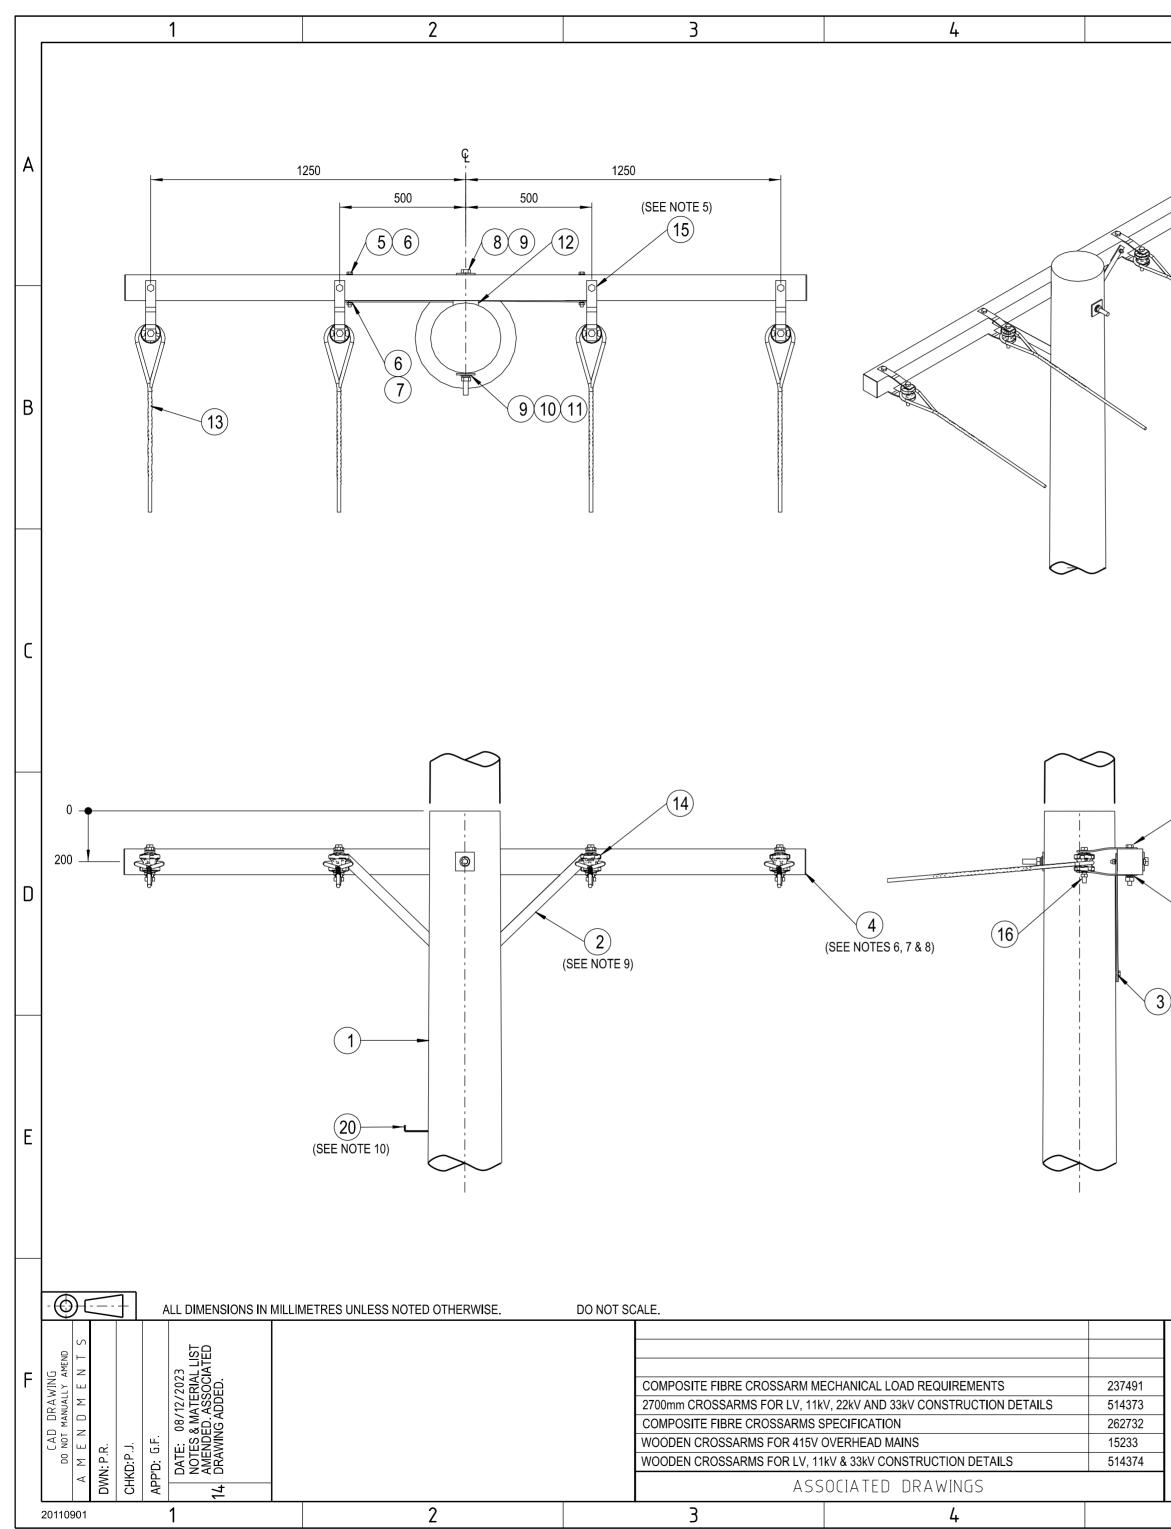

513903-1.dgn 12/8/2023 8:01:10 AM

|                                                 |                | <ul> <li>NOTES :</li> <li>1. THE FOLLOWING INFORMATION IS OBTAINED FROM THE PROJECT DESIGN DRAWINGS: <ul> <li>POLE LENGTH AND STRENGTH.</li> <li>SPECIAL FOUNDATION REQUIREMENTS.</li> <li>POLE EMBEDMENT DEPTH.</li> <li>CONDUCTOR SIZE.</li> <li>CROSSARM SIZE AND BRACE REQUIREMENTS.</li> <li>STAY REQUIREMENTS.</li> <li>DEVIATION ANGLE.</li> </ul> </li> <li>2. THE MAXIMUM LINE DEVIATION ANGLE TO BE CONSTRUCTED ON THIS ARRANGEMENT LINE DESIGNER.</li> <li>ALL BOLTS PASSING THROUGH TIMBER ARE TO BE COATED WITH GRAPHITE GREASE.</li> <li>POLES SHALL BE DRILLED, SCARFED AND DRESSED ON SITE. DRILLING AND SCARFING APPROVED PRESERVATIVES.</li> <li>THE SHACKLE STRAP IS TO BE FORMED TO SUIT THE CROSSARM AND INSULATOR.</li> <li>COMPOSITE FIBRE CROSSARM SARE TO BE USED AS THE DEFAULT CROSSARM ALIGNMENTS, A SHORTER CROSSARM MAY BE CONSIDERED TO OVERCOME DESIGN A</li> <li>ONLY THE 2706mm COMPOSITE FIBRE CROSSARM MAY BE CONSIDERED TO OVERCOME DESIGN A</li> <li>ONLY THE 2706mm COMPOSITE FIBRE CROSSARM MAY DOTION IN SHOWN ON THIS CONSTR TO DRGS: 262732, 514373, 514374, 15233 &amp; 237491 FOR DRILLING PATTERN OF ALTERN OF ALTERN 0. THE 690mm CROSSARM BRACES ARE TO BE USED ON A 2406mm &amp; 2400mm CROSSARM BRACES ARE TO BE USED ON A 2406mm &amp; 2400mm CROSSARM BRACES ARE TO BE USED ON A 2406mm &amp; 2400mm CROSSARM BRACES ARE TO BE USED ON A 2406mm &amp; 2400mm CROSSARM BRACES ARE TO BE USED ON A 2406mm &amp; 2400mm CROSSARM BRACES ARE TO BE USED ON A 2406mm &amp; 2400mm CROSSARM BRACES ARE TO BE USED ON A 2406mm &amp; 2400mm CROSSARM BRACES ARE TO BE USED ON A 2406mm &amp; 2400mm CROSSARM BRACES ARE TO BE USED ON A 2406mm &amp; 2400mm CROSSARM BRACES ARE TO BE USED ON A 2406mm &amp; 2400mm CROSSARM BRACES ARE TO BE USED ON A 2406mm &amp; 2400mm CROSSARM BRACES ARE TO BE USED ON A A 2406mm &amp; 2400mm CROSSARM BRACES ARE TO BE USED ON A A 2406mm &amp; 2400mm CROSSARM BRACES ARE TO BE USED ON A A 2406mm &amp; 2400mm CROSSARM BRACES ARE TO BE USED ON A A 2406mm &amp; 2400mm CROSSARM BRACES ARE TO BE USED ON A A 2406mm &amp; 2400mm CROSSARM BRACES ARE TO BE USED ON A A 2406mm CROSSARM BRACES ARE TO BE</li></ul> | TO BE TRE<br>IORMAL CIF<br>FOR NARR<br>ND SITE CO<br>UCTION DR<br>ATE CROSS<br>Omm & 2750<br>A.<br>S128. | ATED WITH<br>CUMSTANC<br>OW FEEDEI<br>NSTRAINTS<br>AWING. REI<br>ARMS.<br>mm CROSS, | CES.<br>R<br>S.<br>FER | B                                              |  |  |
|-------------------------------------------------|----------------|-------------------------------------------------------------------------------------------------------------------------------------------------------------------------------------------------------------------------------------------------------------------------------------------------------------------------------------------------------------------------------------------------------------------------------------------------------------------------------------------------------------------------------------------------------------------------------------------------------------------------------------------------------------------------------------------------------------------------------------------------------------------------------------------------------------------------------------------------------------------------------------------------------------------------------------------------------------------------------------------------------------------------------------------------------------------------------------------------------------------------------------------------------------------------------------------------------------------------------------------------------------------------------------------------------------------------------------------------------------------------------------------------------------------------------------------------------------------------------------------------------------------------------------------------------------------------------------------------------------------------------------------------------------------------------------------------------------------------------------------------------------------------------------------------------------------------------------------------------------------------------------------------------------------------------------------------------------------------------------------------------------------------------------------------------------------------------------------------------------------------------------------------------------------------------------------------------------|----------------------------------------------------------------------------------------------------------|-------------------------------------------------------------------------------------|------------------------|------------------------------------------------|--|--|
|                                                 |                |                                                                                                                                                                                                                                                                                                                                                                                                                                                                                                                                                                                                                                                                                                                                                                                                                                                                                                                                                                                                                                                                                                                                                                                                                                                                                                                                                                                                                                                                                                                                                                                                                                                                                                                                                                                                                                                                                                                                                                                                                                                                                                                                                                                                             |                                                                                                          |                                                                                     |                        |                                                |  |  |
|                                                 | 00             |                                                                                                                                                                                                                                                                                                                                                                                                                                                                                                                                                                                                                                                                                                                                                                                                                                                                                                                                                                                                                                                                                                                                                                                                                                                                                                                                                                                                                                                                                                                                                                                                                                                                                                                                                                                                                                                                                                                                                                                                                                                                                                                                                                                                             | 050444                                                                                                   | 105100                                                                              |                        |                                                |  |  |
|                                                 |                | STEP - POLE, SCREW-IN (SEE NOTE 10)<br>WASHER - FLAT, M16, GALVANISED                                                                                                                                                                                                                                                                                                                                                                                                                                                                                                                                                                                                                                                                                                                                                                                                                                                                                                                                                                                                                                                                                                                                                                                                                                                                                                                                                                                                                                                                                                                                                                                                                                                                                                                                                                                                                                                                                                                                                                                                                                                                                                                                       | 250144<br>518081                                                                                         | 185198<br>177984                                                                    | A/R<br>4               |                                                |  |  |
|                                                 |                | WASHER - CONICAL, M16, GALVANISED (USE WITH 2700mm, 2100mm & 2400mm CROSSARMS)                                                                                                                                                                                                                                                                                                                                                                                                                                                                                                                                                                                                                                                                                                                                                                                                                                                                                                                                                                                                                                                                                                                                                                                                                                                                                                                                                                                                                                                                                                                                                                                                                                                                                                                                                                                                                                                                                                                                                                                                                                                                                                                              | 518082                                                                                                   | H39647                                                                              | 4                      |                                                |  |  |
|                                                 | 18             | WASHER - SPRING, M16, GALVANISED (USE WITH 2706mm, 2406mm, 2106mm & 2750mm CROSSARMS)                                                                                                                                                                                                                                                                                                                                                                                                                                                                                                                                                                                                                                                                                                                                                                                                                                                                                                                                                                                                                                                                                                                                                                                                                                                                                                                                                                                                                                                                                                                                                                                                                                                                                                                                                                                                                                                                                                                                                                                                                                                                                                                       |                                                                                                          |                                                                                     | 4                      |                                                |  |  |
|                                                 | 17             | BOLT & NUT - M16x160mm, HEX., GALVANISED (USE WITH 2750mm CROSSARM)                                                                                                                                                                                                                                                                                                                                                                                                                                                                                                                                                                                                                                                                                                                                                                                                                                                                                                                                                                                                                                                                                                                                                                                                                                                                                                                                                                                                                                                                                                                                                                                                                                                                                                                                                                                                                                                                                                                                                                                                                                                                                                                                         | 515466                                                                                                   | 47043                                                                               | 4                      |                                                |  |  |
|                                                 | 17             | BOLT & NUT - M16x150mm, HEX., GALVANISED (USE WITH 2706mm, 2406mm, 2106mm, 2700mm, 2100mm & 2400mm CROSSARMS)                                                                                                                                                                                                                                                                                                                                                                                                                                                                                                                                                                                                                                                                                                                                                                                                                                                                                                                                                                                                                                                                                                                                                                                                                                                                                                                                                                                                                                                                                                                                                                                                                                                                                                                                                                                                                                                                                                                                                                                                                                                                                               | 515466                                                                                                   | 175672                                                                              | 4                      |                                                |  |  |
|                                                 | 16             | BOLT & NUT - M16x130mm, HEX., GALVANISED                                                                                                                                                                                                                                                                                                                                                                                                                                                                                                                                                                                                                                                                                                                                                                                                                                                                                                                                                                                                                                                                                                                                                                                                                                                                                                                                                                                                                                                                                                                                                                                                                                                                                                                                                                                                                                                                                                                                                                                                                                                                                                                                                                    | 515466                                                                                                   | 46979                                                                               | 4                      | 4<br>8<br>4<br>1<br>1<br>1<br>2<br>1<br>2<br>4 |  |  |
|                                                 |                | BRACKET - MOUNTING, SHACKLE, LV FLAT, GALVANISED (SEE NOTE 5)                                                                                                                                                                                                                                                                                                                                                                                                                                                                                                                                                                                                                                                                                                                                                                                                                                                                                                                                                                                                                                                                                                                                                                                                                                                                                                                                                                                                                                                                                                                                                                                                                                                                                                                                                                                                                                                                                                                                                                                                                                                                                                                                               | 514379                                                                                                   | H17762                                                                              |                        |                                                |  |  |
| -                                               |                | INSULATOR - SHACKLE, REEL, TYPE SH.LV2                                                                                                                                                                                                                                                                                                                                                                                                                                                                                                                                                                                                                                                                                                                                                                                                                                                                                                                                                                                                                                                                                                                                                                                                                                                                                                                                                                                                                                                                                                                                                                                                                                                                                                                                                                                                                                                                                                                                                                                                                                                                                                                                                                      | 514407                                                                                                   | 75812                                                                               |                        |                                                |  |  |
| 17<br>18 19<br>3                                |                | DEADEND - PREFORMED, HELICAL (TO SUIT CONDUCTOR)<br>BLOCK - GAIN, ALUMINIUM, 125mm (USE WITH 2750mm CROSSARM)                                                                                                                                                                                                                                                                                                                                                                                                                                                                                                                                                                                                                                                                                                                                                                                                                                                                                                                                                                                                                                                                                                                                                                                                                                                                                                                                                                                                                                                                                                                                                                                                                                                                                                                                                                                                                                                                                                                                                                                                                                                                                               | 514098                                                                                                   | 146282                                                                              | 4                      |                                                |  |  |
|                                                 | 12             | BLOCK - GAIN, ALUMINIUM, 1231111 (USE WITH 27301111 CROSSARM)<br>BLOCK - GAIN, ALUMINIUM, 100mm (USE WITH 2706mm, 2406mm, 2106mm, 2700mm, 2100mm & 2400mm CROSSARMS)                                                                                                                                                                                                                                                                                                                                                                                                                                                                                                                                                                                                                                                                                                                                                                                                                                                                                                                                                                                                                                                                                                                                                                                                                                                                                                                                                                                                                                                                                                                                                                                                                                                                                                                                                                                                                                                                                                                                                                                                                                        |                                                                                                          | 146272                                                                              | 1                      |                                                |  |  |
|                                                 | 11             | WASHER - FLAT, M20, GALVANISED                                                                                                                                                                                                                                                                                                                                                                                                                                                                                                                                                                                                                                                                                                                                                                                                                                                                                                                                                                                                                                                                                                                                                                                                                                                                                                                                                                                                                                                                                                                                                                                                                                                                                                                                                                                                                                                                                                                                                                                                                                                                                                                                                                              | 518081                                                                                                   | 177986                                                                              | 1                      |                                                |  |  |
|                                                 |                | WASHER - CONICAL, M20, GALVANISED                                                                                                                                                                                                                                                                                                                                                                                                                                                                                                                                                                                                                                                                                                                                                                                                                                                                                                                                                                                                                                                                                                                                                                                                                                                                                                                                                                                                                                                                                                                                                                                                                                                                                                                                                                                                                                                                                                                                                                                                                                                                                                                                                                           | 518082                                                                                                   | H39655                                                                              | 1                      |                                                |  |  |
|                                                 | 9              | WASHER - SQUARE, 75x75x6mm, GALVANISED (Ø22mm HOLE)                                                                                                                                                                                                                                                                                                                                                                                                                                                                                                                                                                                                                                                                                                                                                                                                                                                                                                                                                                                                                                                                                                                                                                                                                                                                                                                                                                                                                                                                                                                                                                                                                                                                                                                                                                                                                                                                                                                                                                                                                                                                                                                                                         | 518081                                                                                                   | H39231                                                                              | 2                      |                                                |  |  |
|                                                 | 8              | BOLT & NUT - M20, HEX., GALVANISED (LENGTH TO SUIT POLE)                                                                                                                                                                                                                                                                                                                                                                                                                                                                                                                                                                                                                                                                                                                                                                                                                                                                                                                                                                                                                                                                                                                                                                                                                                                                                                                                                                                                                                                                                                                                                                                                                                                                                                                                                                                                                                                                                                                                                                                                                                                                                                                                                    | 515466                                                                                                   |                                                                                     | 1                      |                                                |  |  |
|                                                 | 7              | WASHER - CONICAL, M12, GALVANISED (USE WITH 2700mm, 2400mm & 2100mm CROSSARMS)                                                                                                                                                                                                                                                                                                                                                                                                                                                                                                                                                                                                                                                                                                                                                                                                                                                                                                                                                                                                                                                                                                                                                                                                                                                                                                                                                                                                                                                                                                                                                                                                                                                                                                                                                                                                                                                                                                                                                                                                                                                                                                                              | 518082                                                                                                   | H39639                                                                              | 2                      |                                                |  |  |
|                                                 |                | WASHER - SPRING, M12, GALVANISED (USE WITH 2706mm, 2406mm, 2106mm & 2750mm CROSSARMS)                                                                                                                                                                                                                                                                                                                                                                                                                                                                                                                                                                                                                                                                                                                                                                                                                                                                                                                                                                                                                                                                                                                                                                                                                                                                                                                                                                                                                                                                                                                                                                                                                                                                                                                                                                                                                                                                                                                                                                                                                                                                                                                       | 518082                                                                                                   | H12047                                                                              |                        |                                                |  |  |
|                                                 | 6              | WASHER - FLAT, M12, GALVANISED                                                                                                                                                                                                                                                                                                                                                                                                                                                                                                                                                                                                                                                                                                                                                                                                                                                                                                                                                                                                                                                                                                                                                                                                                                                                                                                                                                                                                                                                                                                                                                                                                                                                                                                                                                                                                                                                                                                                                                                                                                                                                                                                                                              | 518081                                                                                                   | 177982                                                                              | 4                      |                                                |  |  |
|                                                 | 5              | BOLT & NUT - M12x150mm, HEX., GALVANISED (USE WITH 2400mm & 2750mm CROSSARMS)<br>BOLT & NUT - M12x180mm, HEX., GALVANISED (USE WITH 2700mm & 2100mm CROSSARMS)                                                                                                                                                                                                                                                                                                                                                                                                                                                                                                                                                                                                                                                                                                                                                                                                                                                                                                                                                                                                                                                                                                                                                                                                                                                                                                                                                                                                                                                                                                                                                                                                                                                                                                                                                                                                                                                                                                                                                                                                                                              | 515466<br>515466                                                                                         | 46847<br>46888                                                                      | _                      |                                                |  |  |
|                                                 |                | BOLT & NUT - M12x130mm, HEX., GALVANISED (USE WITH 2706mm, 2406mm & 2106mm CROSSARMS)                                                                                                                                                                                                                                                                                                                                                                                                                                                                                                                                                                                                                                                                                                                                                                                                                                                                                                                                                                                                                                                                                                                                                                                                                                                                                                                                                                                                                                                                                                                                                                                                                                                                                                                                                                                                                                                                                                                                                                                                                                                                                                                       | 515466                                                                                                   | 46805                                                                               | 2                      |                                                |  |  |
|                                                 |                | CROSSARM - 2750x125x125mm, ITEM 1, COMPOSITE FIBRE (SEE NOTES 6, 7 & 8)                                                                                                                                                                                                                                                                                                                                                                                                                                                                                                                                                                                                                                                                                                                                                                                                                                                                                                                                                                                                                                                                                                                                                                                                                                                                                                                                                                                                                                                                                                                                                                                                                                                                                                                                                                                                                                                                                                                                                                                                                                                                                                                                     | 237491                                                                                                   | 183933                                                                              |                        |                                                |  |  |
|                                                 |                | CROSSARM - 2400x125x100mm, TYPE LT3, HARDWOOD (SEE NOTES 6, 7 & 8)                                                                                                                                                                                                                                                                                                                                                                                                                                                                                                                                                                                                                                                                                                                                                                                                                                                                                                                                                                                                                                                                                                                                                                                                                                                                                                                                                                                                                                                                                                                                                                                                                                                                                                                                                                                                                                                                                                                                                                                                                                                                                                                                          | 15233                                                                                                    | 71746                                                                               |                        |                                                |  |  |
|                                                 |                | CROSSARM - 2100x150x100mm, TYPE I, HARDWOOD (SEE NOTES 6, 7 & 8)                                                                                                                                                                                                                                                                                                                                                                                                                                                                                                                                                                                                                                                                                                                                                                                                                                                                                                                                                                                                                                                                                                                                                                                                                                                                                                                                                                                                                                                                                                                                                                                                                                                                                                                                                                                                                                                                                                                                                                                                                                                                                                                                            | 514374                                                                                                   | H23745                                                                              |                        |                                                |  |  |
|                                                 | 4              | CROSSARM - 2700x150x100mm, TYPE E, HARDWOOD (SEE NOTES 6, 7 & 8)                                                                                                                                                                                                                                                                                                                                                                                                                                                                                                                                                                                                                                                                                                                                                                                                                                                                                                                                                                                                                                                                                                                                                                                                                                                                                                                                                                                                                                                                                                                                                                                                                                                                                                                                                                                                                                                                                                                                                                                                                                                                                                                                            | 514373                                                                                                   | H23892                                                                              | 1                      | E                                              |  |  |
|                                                 |                | CROSSARM - 2106x102x102mm, TYPE 4, COMPOSITE FIBRE (SEE NOTES 6, 7 & 8)                                                                                                                                                                                                                                                                                                                                                                                                                                                                                                                                                                                                                                                                                                                                                                                                                                                                                                                                                                                                                                                                                                                                                                                                                                                                                                                                                                                                                                                                                                                                                                                                                                                                                                                                                                                                                                                                                                                                                                                                                                                                                                                                     | 262732                                                                                                   | 186774                                                                              |                        | -                                              |  |  |
|                                                 |                | CROSSARM - 2406x102x102mm, TYPE 5, COMPOSITE FIBRE (SEE NOTES 6, 7 & 8)<br>CROSSARM - 2706x102x102mm, TYPE 6, COMPOSITE FIBRE (SEE NOTES 6, 7 & 8)                                                                                                                                                                                                                                                                                                                                                                                                                                                                                                                                                                                                                                                                                                                                                                                                                                                                                                                                                                                                                                                                                                                                                                                                                                                                                                                                                                                                                                                                                                                                                                                                                                                                                                                                                                                                                                                                                                                                                                                                                                                          | 262732<br>262732                                                                                         | 186775<br>186776                                                                    |                        | 1                                              |  |  |
|                                                 | 3              | SCREW - COACH, M12 x 100mm, GALVANISED                                                                                                                                                                                                                                                                                                                                                                                                                                                                                                                                                                                                                                                                                                                                                                                                                                                                                                                                                                                                                                                                                                                                                                                                                                                                                                                                                                                                                                                                                                                                                                                                                                                                                                                                                                                                                                                                                                                                                                                                                                                                                                                                                                      | 202132                                                                                                   | H40484                                                                              | 1                      |                                                |  |  |
|                                                 |                | BRACE - CROSSARM, FLAT, TYPE L, 490mm, GALVANISED (SEE NOTE 9)                                                                                                                                                                                                                                                                                                                                                                                                                                                                                                                                                                                                                                                                                                                                                                                                                                                                                                                                                                                                                                                                                                                                                                                                                                                                                                                                                                                                                                                                                                                                                                                                                                                                                                                                                                                                                                                                                                                                                                                                                                                                                                                                              | 46                                                                                                       | 76745                                                                               |                        |                                                |  |  |
|                                                 |                |                                                                                                                                                                                                                                                                                                                                                                                                                                                                                                                                                                                                                                                                                                                                                                                                                                                                                                                                                                                                                                                                                                                                                                                                                                                                                                                                                                                                                                                                                                                                                                                                                                                                                                                                                                                                                                                                                                                                                                                                                                                                                                                                                                                                             |                                                                                                          | LI17720                                                                             | 2                      |                                                |  |  |
|                                                 | 2              | BRACE - CROSSARM, FLAT, 690mm, GALVANISED (SEE NOTE 9)                                                                                                                                                                                                                                                                                                                                                                                                                                                                                                                                                                                                                                                                                                                                                                                                                                                                                                                                                                                                                                                                                                                                                                                                                                                                                                                                                                                                                                                                                                                                                                                                                                                                                                                                                                                                                                                                                                                                                                                                                                                                                                                                                      | 514385                                                                                                   | H17738                                                                              |                        |                                                |  |  |
|                                                 | 2              | BRACE - CROSSARM, FLAT, 690mm, GALVANISED (SEE NOTE 9)<br>POLE - TIMBER (AS REQUIRED)                                                                                                                                                                                                                                                                                                                                                                                                                                                                                                                                                                                                                                                                                                                                                                                                                                                                                                                                                                                                                                                                                                                                                                                                                                                                                                                                                                                                                                                                                                                                                                                                                                                                                                                                                                                                                                                                                                                                                                                                                                                                                                                       | 514385<br>513988                                                                                         | П1//30                                                                              | 1                      |                                                |  |  |
|                                                 | 2              |                                                                                                                                                                                                                                                                                                                                                                                                                                                                                                                                                                                                                                                                                                                                                                                                                                                                                                                                                                                                                                                                                                                                                                                                                                                                                                                                                                                                                                                                                                                                                                                                                                                                                                                                                                                                                                                                                                                                                                                                                                                                                                                                                                                                             |                                                                                                          | STOCK                                                                               |                        |                                                |  |  |
|                                                 | 2<br>1<br>ITEM | POLE - TIMBER (AS REQUIRED)  DESCRIPTION                                                                                                                                                                                                                                                                                                                                                                                                                                                                                                                                                                                                                                                                                                                                                                                                                                                                                                                                                                                                                                                                                                                                                                                                                                                                                                                                                                                                                                                                                                                                                                                                                                                                                                                                                                                                                                                                                                                                                                                                                                                                                                                                                                    | 513988                                                                                                   |                                                                                     |                        |                                                |  |  |
| NETWORK ST<br>A<br>145 NEWCASTLE RD<br>NSW 2287 | 1<br>ITEM      | POLE - TIMBER (AS REQUIRED)  DESCRIPTION  SCALE  SCALE  1:15  DESIGNED  - DRAWN  PETER SAUNDERS  CHECKED  APPROVED  ROBERT BREMMELL  DATE  15/03/1996  PROJECT  NUMBER  STANDARD  CHZE  DRAWINE No  CHZE  DRAWINE                                                                               | 513988<br>DRG. No                                                                                        | STOCK<br>CODE                                                                       | QTY                    | F                                              |  |  |
| 145 NEWCASTLE RD                                | 1<br>ITEM      | POLE - TIMBER (AS REQUIRED)<br>DESCRIPTION<br>SCALE 1:15<br>DESIGNED -<br>DRAWN PETER SAUNDERS<br>CHECKED -<br>APPROVED ROBERT BREMMELL<br>DATE 15/03/1996<br>PROJECT STD                                                                                                                                                                                                                                                                                                                                                                                                                                                                                                                                                                                                                                                                                                                                                                                                                                                                                                                                                                                                                                                                                                                                                                                                                                                                                                                                                                                                                                                                                                                                                                                                                                                                                                                                                                                                                                                                                                                                                                                                                                   | 513988<br>DRG. No                                                                                        | STOCK                                                                               |                        | F                                              |  |  |