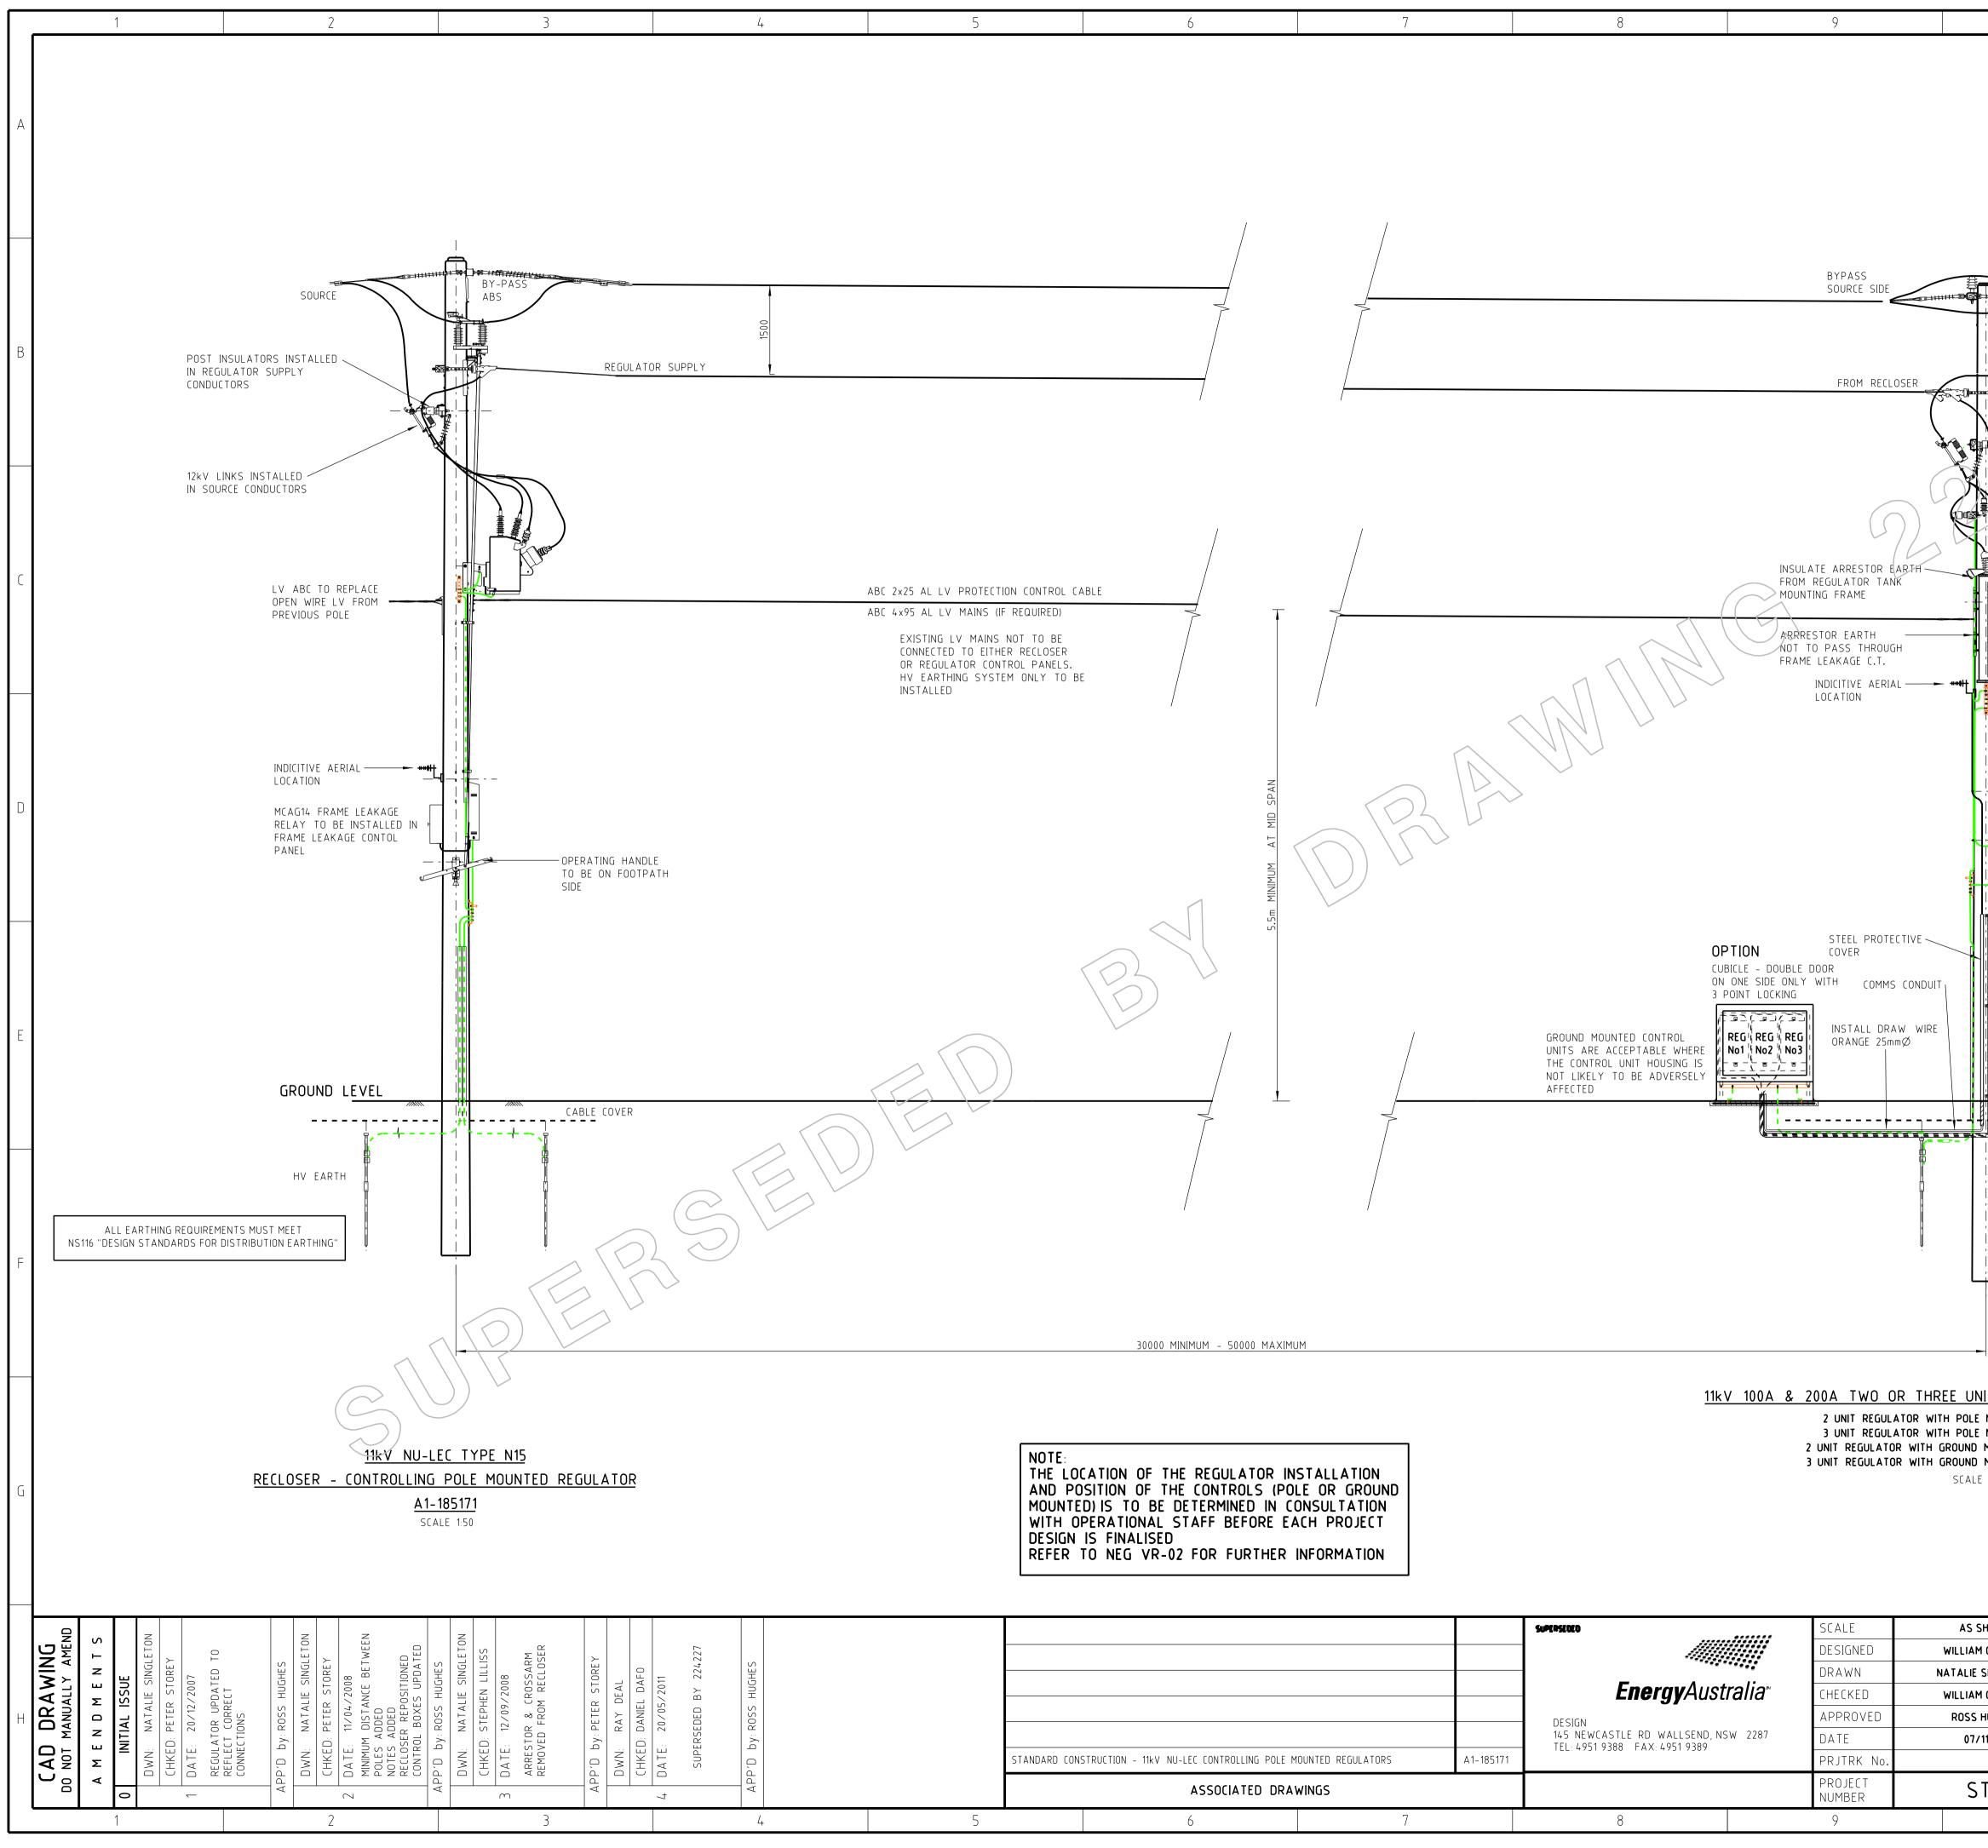

WILLIAM ( NATALIE S WILLIAM ( ROSS H 07/11

| 10                                                                                                  | 11 12                                                                                                                                                                                                                                                                     |   |
|-----------------------------------------------------------------------------------------------------|---------------------------------------------------------------------------------------------------------------------------------------------------------------------------------------------------------------------------------------------------------------------------|---|
|                                                                                                     |                                                                                                                                                                                                                                                                           | A |
|                                                                                                     | LOAD SIDE                                                                                                                                                                                                                                                                 | B |
|                                                                                                     | LV ABC TO REPLACE<br>OPEN WIRE LV TO<br>NEXT POLE                                                                                                                                                                                                                         | С |
|                                                                                                     | <ul> <li>FRAME LEAKAGE C.T.</li> <li>-REGULATION TANK AND</li> <li>MOUNTING FRAME EARTHS</li> <li>TO PASS THROUGH C.T.</li> <li>PREFERENCE</li> <li>POLE MOUNTED CONTROL BOXES</li> <li>MUST BE USED WHERE LIVESTOCK</li> <li>ARE PRESENT OR FLOOD PRONE SITES</li> </ul> | D |
|                                                                                                     |                                                                                                                                                                                                                                                                           | E |
| HV E                                                                                                | EARTH                                                                                                                                                                                                                                                                     | F |
| NIT POLE MOUN<br>MOUNTED CONTROL<br>MOUNTED CONTROL<br>MOUNTED CONTROL<br>MOUNTED CONTROL<br>E 1:50 | - A1-185173<br>.ER - A1-185174                                                                                                                                                                                                                                            | G |
| SHOWN<br>1 GRAHAM<br>SINGLETON<br>1 GRAHAM<br>HUGHES<br>11/07<br>TD<br>10                           | STANDARD DESIGN         11k V POLE MOUNTED         VOLTAGE REGULATOR         AND NU-LEC RECLOSER         GENERAL ARRANGEMENT         DRAWING NO         182685         SHEET 01         AMD         11                                                                    | Γ |