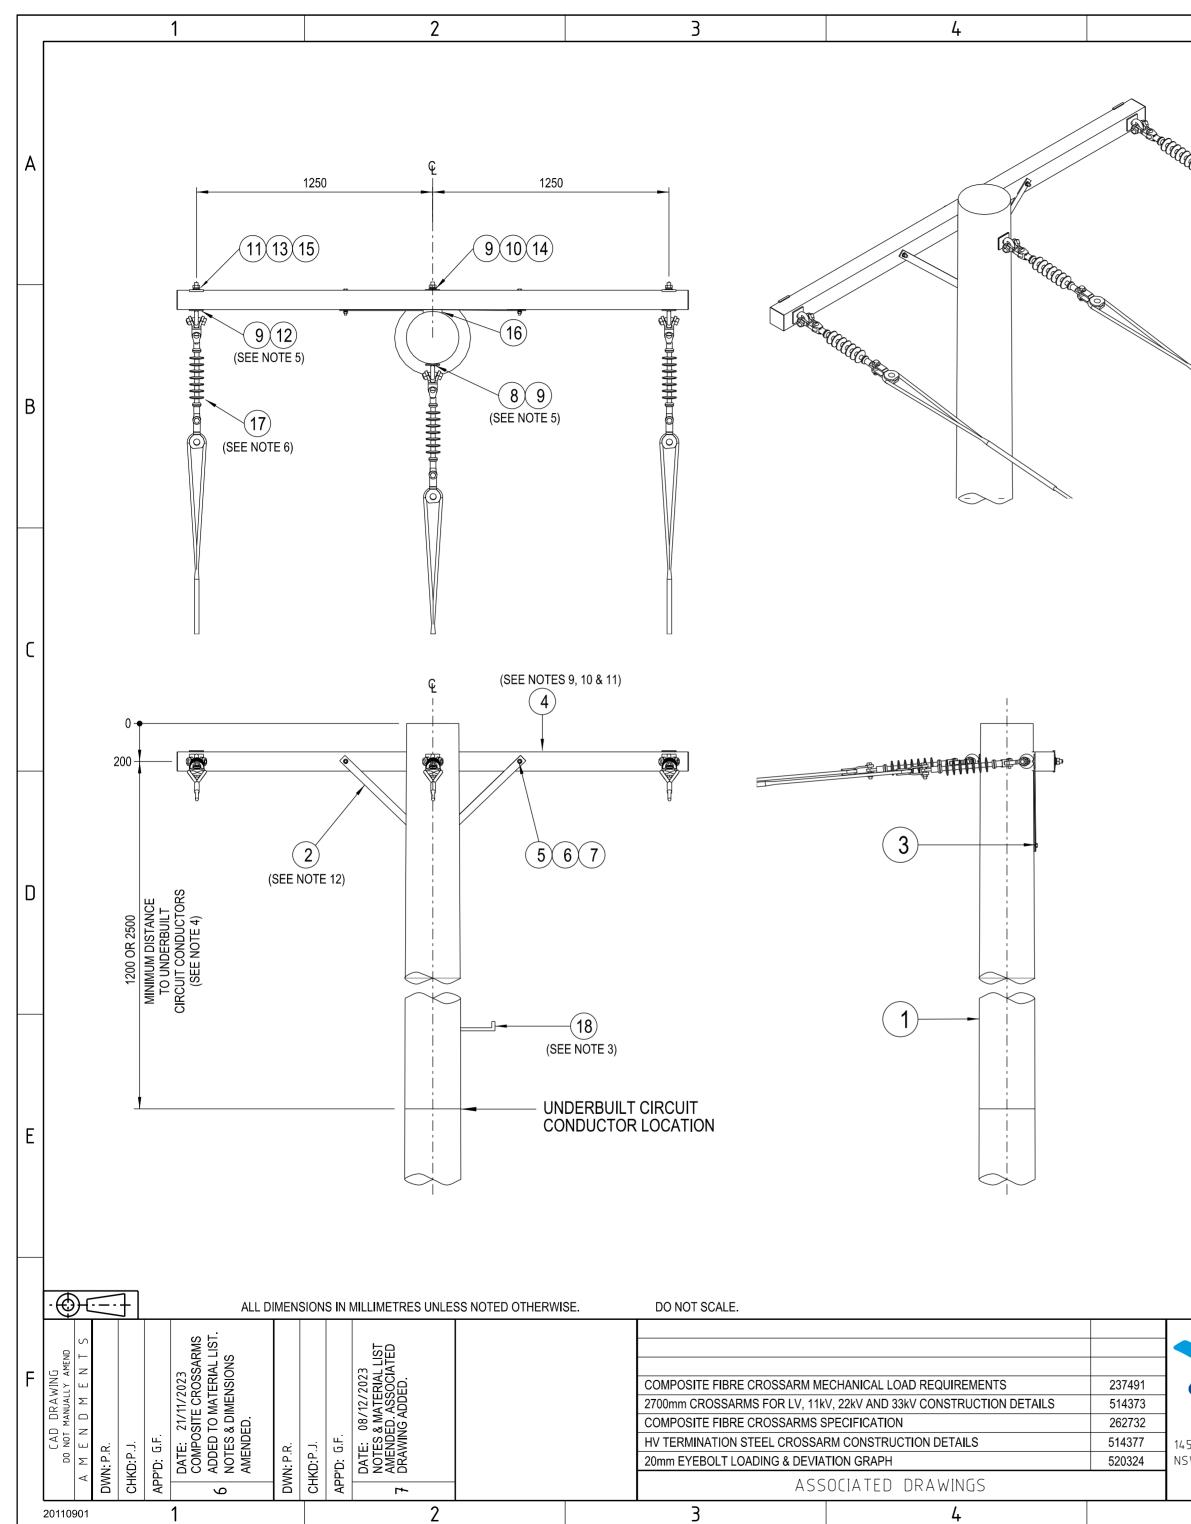

513991-1.dgn 12/8/2023 8:34:54 AM

| 5                                                                                                                                                                                                                                                                                                                                                                                                                                                                                                                                                                                                                                                                                                                                                                                                                                                                                                                                                                                                                  |                                                                                               | 6 7                      |                                                    |   |                         | 8                                                                                                   |                 |          |     |       |
|--------------------------------------------------------------------------------------------------------------------------------------------------------------------------------------------------------------------------------------------------------------------------------------------------------------------------------------------------------------------------------------------------------------------------------------------------------------------------------------------------------------------------------------------------------------------------------------------------------------------------------------------------------------------------------------------------------------------------------------------------------------------------------------------------------------------------------------------------------------------------------------------------------------------------------------------------------------------------------------------------------------------|-----------------------------------------------------------------------------------------------|--------------------------|----------------------------------------------------|---|-------------------------|-----------------------------------------------------------------------------------------------------|-----------------|----------|-----|-------|
| <ul> <li>NOTES :</li> <li>THE FOLLOWING INFORMATION IS OBTAINED FROM THE PROJECT DESIGN DRAWINGS:         <ul> <li>a. POLE LENGTH AND STRENGTH.</li> <li>b. SPECIAL FOUNDATION REQUIREMENTS.</li> <li>c. POLE EMBEDMENT DEPTH.</li> <li>d. CONDUCTOR SIZE.</li> <li>e. CROSSARM SIZE AND BRACE REQUIREMENTS.</li> <li>f. STAY REQUIREMENTS.</li> <li>g. DEVIATION ANGLE.</li> </ul> </li> <li>THE MAXIMUM LINE DEVIATION ANGLE TO BE CONSTRUCTED ON THIS ARRANGEMENT IS TO BE DETERM</li> <li>POLE STEPS ARE TO BE INSTALLED IN ACCORDANCE WITH THE REQUIREMENTS OF NS128.</li> <li>IN AREAS WHERE THE 22kV NETWORK CANNOT BE WORKED ON USING LIVE LINE TECHNIQUES, UNDERING INSTALLED WITH A MINIMUM CLEARANCE OF 1200mm. IN AREAS WHERE THE 22kV NETWORK CAN BE WORKED ON USING LIVE LINE TECHNIQUES, UNDERING TECHNIQUES, UNDERBUILT CIRCUITS SHALL BE INSTALLED WITH A MINIMUM CLEARANCE OF 2500mm.</li> </ul> <li>THE LOAD AND DEVIATION ALLOWABLE ON THE EYEBOLTS IS TO BE DETERMINED FROM DRG: 520324.</li> |                                                                                               |                          |                                                    |   | BUILT CIRCUITS SHALL BE |                                                                                                     |                 | A        |     |       |
| <ul> <li>6. LONGROD INSULATORS TO BE USED UNDER NORMAL CONDITIONS.</li> <li>7. POLES SHALL BE DRILLED, SCARFED AND DRESSED ON SITE. DRILLING AND SCARFING TO BE TREATED</li> <li>8. ALL BOLTS PASSING THROUGH TIMBER ARE TO BE COATED WITH GRAPHITE GREASE.</li> <li>9. COMPOSITE FIBRE CROSSARMS ARE TO BE USED AS THE PREFERED OPTION UNDER NORMAL CIRCUMS</li> <li>10. A 2706mm COMPOSITE FIBRE CROSSARM IS TO BE USED AS THE DEFAULT CROSSARM. A LONGER CRO<br/>ADDITIONAL MID SPAN SEPARATION IS REQUIRED. A STEEL CROSSARM IS TO BE USED WHEN THE MAX<br/>CROSSARMS IS EXCEEDED.</li> <li>11. ONLY THE 2706mm COMPOSITE FIBRE CROSSARM OPTION IS SHOWN ON THIS CONSTRUCTION DRAWII<br/>514373, 514377 &amp; 237491 FOR DRILLING PATTERN OF ALTERNATE CROSSARMS.</li> <li>12. REFER TO DESIGNER SAFETY REPORT D21/48487 FOR ATYPICAL HAZARDS ASSOCIATED WITH THIS START</li> </ul>                                                                                                                            |                                                                                               |                          |                                                    |   |                         | STANCES.<br>DSSARM IS TO BE USED WHERE<br>KIMUM LOAD OF THE ALTERNATE<br>NG. REFER TO DRGS: 262732, |                 |          | В   |       |
|                                                                                                                                                                                                                                                                                                                                                                                                                                                                                                                                                                                                                                                                                                                                                                                                                                                                                                                                                                                                                    |                                                                                               |                          |                                                    |   |                         |                                                                                                     |                 |          |     |       |
|                                                                                                                                                                                                                                                                                                                                                                                                                                                                                                                                                                                                                                                                                                                                                                                                                                                                                                                                                                                                                    |                                                                                               |                          |                                                    |   |                         |                                                                                                     |                 |          |     |       |
| 18 5                                                                                                                                                                                                                                                                                                                                                                                                                                                                                                                                                                                                                                                                                                                                                                                                                                                                                                                                                                                                               | STEP - POLE, SCREW-IN                                                                         | N (SEE NOTE 3)           |                                                    |   |                         |                                                                                                     | 250144          | 185198   | A/R |       |
| 17                                                                                                                                                                                                                                                                                                                                                                                                                                                                                                                                                                                                                                                                                                                                                                                                                                                                                                                                                                                                                 | 7 INSULATOR - 11/22kV LONGROD, STRING ARRANGEMENT AR-2 (SEE NOTE 6)                           |                          |                                                    |   |                         |                                                                                                     | 565715          |          | 3   |       |
| 16 E                                                                                                                                                                                                                                                                                                                                                                                                                                                                                                                                                                                                                                                                                                                                                                                                                                                                                                                                                                                                               | BLOCK - GAIN, ALUMINIUM, 125mm (USE WITH 2750mm & 3070mm CROSSARMS)                           |                          |                                                    |   |                         |                                                                                                     |                 | 146282   | 1   | C     |
| E IO                                                                                                                                                                                                                                                                                                                                                                                                                                                                                                                                                                                                                                                                                                                                                                                                                                                                                                                                                                                                               | 16 BLOCK - GAIN, ALUMINIUM, 100mm (USE WITH 2706mm, 3006mm, 2700mm & 3000mm CROSSARMS)        |                          |                                                    |   |                         |                                                                                                     |                 | 146274   | 1   |       |
| 15 V                                                                                                                                                                                                                                                                                                                                                                                                                                                                                                                                                                                                                                                                                                                                                                                                                                                                                                                                                                                                               |                                                                                               |                          |                                                    |   |                         |                                                                                                     | 518081          | 177986   | 2   |       |
|                                                                                                                                                                                                                                                                                                                                                                                                                                                                                                                                                                                                                                                                                                                                                                                                                                                                                                                                                                                                                    |                                                                                               |                          |                                                    |   |                         |                                                                                                     | 518081          | 177986   | 1   |       |
|                                                                                                                                                                                                                                                                                                                                                                                                                                                                                                                                                                                                                                                                                                                                                                                                                                                                                                                                                                                                                    | WASHER - SQUARE, 75x75x6mm, GALVANISED (Ø22mm HOLE) (USE WITH 2750mm & 3070mm CROSSARMS)      |                          |                                                    |   |                         |                                                                                                     | 518081          | H39231   | •   |       |
| I 13 H                                                                                                                                                                                                                                                                                                                                                                                                                                                                                                                                                                                                                                                                                                                                                                                                                                                                                                                                                                                                             | WASHER - LIP, M24, GALVANISED (USE WITH 2706mm, 3006mm, 2700mm & 3000mm CROSSARMS)            |                          |                                                    |   |                         |                                                                                                     |                 |          | 2   |       |
|                                                                                                                                                                                                                                                                                                                                                                                                                                                                                                                                                                                                                                                                                                                                                                                                                                                                                                                                                                                                                    |                                                                                               |                          |                                                    |   |                         |                                                                                                     | 518081          | 176912   |     |       |
| 12 E                                                                                                                                                                                                                                                                                                                                                                                                                                                                                                                                                                                                                                                                                                                                                                                                                                                                                                                                                                                                               | EYEBOLT - M20x200mm, GALVANISED (SEE NOTE 5)                                                  |                          |                                                    |   |                         |                                                                                                     | 513653          | H37881   | 2   |       |
| 11                                                                                                                                                                                                                                                                                                                                                                                                                                                                                                                                                                                                                                                                                                                                                                                                                                                                                                                                                                                                                 | WASHER - CONICAL, M20, GALVANISED (USE WITH 2700mm CROSSARM)                                  |                          |                                                    |   |                         |                                                                                                     | 518082          | H39655   |     |       |
|                                                                                                                                                                                                                                                                                                                                                                                                                                                                                                                                                                                                                                                                                                                                                                                                                                                                                                                                                                                                                    | WASHER - SPRING, M20, GALVANISED (USE WITH 2706mm, 3006mm, 3000mm, 2750mm & 3070mm CROSSARMS) |                          |                                                    |   |                         |                                                                                                     | 518082          | 175569   |     |       |
| 10 V                                                                                                                                                                                                                                                                                                                                                                                                                                                                                                                                                                                                                                                                                                                                                                                                                                                                                                                                                                                                               | WASHER - CONICAL, M20, GALVANISED                                                             |                          |                                                    |   |                         |                                                                                                     | 518082          | H39655   | 1   |       |
|                                                                                                                                                                                                                                                                                                                                                                                                                                                                                                                                                                                                                                                                                                                                                                                                                                                                                                                                                                                                                    | WASHER - SQUARE, 75x75x6mm, GALVANISED (Ø22mm HOLE)                                           |                          |                                                    |   |                         |                                                                                                     |                 | H39231   | 4   | — U I |
|                                                                                                                                                                                                                                                                                                                                                                                                                                                                                                                                                                                                                                                                                                                                                                                                                                                                                                                                                                                                                    |                                                                                               |                          |                                                    |   |                         |                                                                                                     |                 | 1100201  | 1   |       |
|                                                                                                                                                                                                                                                                                                                                                                                                                                                                                                                                                                                                                                                                                                                                                                                                                                                                                                                                                                                                                    | EYEBOLT - M20, GALVANISED (LENGTH TO SUIT POLE) (SEE NOTE 5)                                  |                          |                                                    |   |                         |                                                                                                     |                 | 1100000  |     |       |
|                                                                                                                                                                                                                                                                                                                                                                                                                                                                                                                                                                                                                                                                                                                                                                                                                                                                                                                                                                                                                    | WASHER - CONICAL, M12, GALVANISED (USE WITH 2700mm CROSSARM)                                  |                          |                                                    |   |                         |                                                                                                     | 518082          | H39639   | 2   |       |
| WASHER - SPRING, M12, GALVANISED (USE WITH 2706mm, 3006mm, 3000mm, 2750mm & 3070mm CROSSARMS)                                                                                                                                                                                                                                                                                                                                                                                                                                                                                                                                                                                                                                                                                                                                                                                                                                                                                                                      |                                                                                               |                          |                                                    |   |                         |                                                                                                     | 518082          | H12047   |     | -     |
|                                                                                                                                                                                                                                                                                                                                                                                                                                                                                                                                                                                                                                                                                                                                                                                                                                                                                                                                                                                                                    | WASHER - FLAT, M12, GALVANISED                                                                |                          |                                                    |   |                         |                                                                                                     | 518081          | 177982   | 4   |       |
|                                                                                                                                                                                                                                                                                                                                                                                                                                                                                                                                                                                                                                                                                                                                                                                                                                                                                                                                                                                                                    | BOLT & NUT - M12x150mm, HEX., GALVANISED (USE WITH 2750mm & 3070mm CROSSARMS)                 |                          |                                                    |   |                         |                                                                                                     | 515466          | 46847    |     |       |
| 5 E                                                                                                                                                                                                                                                                                                                                                                                                                                                                                                                                                                                                                                                                                                                                                                                                                                                                                                                                                                                                                | BOLT & NUT - M12x180mm, HEX., GALVANISED (USE WITH 2700mm & 3000mm CROSSARMS)                 |                          |                                                    |   |                         |                                                                                                     | 515466          | 46888    | 2   |       |
| E                                                                                                                                                                                                                                                                                                                                                                                                                                                                                                                                                                                                                                                                                                                                                                                                                                                                                                                                                                                                                  | BOLT & NUT - M12x130mm, HEX., GALVANISED (USE WITH 2706mm & 3006mm CROSSARMS)                 |                          |                                                    |   |                         |                                                                                                     | 515466          | 46805    |     |       |
|                                                                                                                                                                                                                                                                                                                                                                                                                                                                                                                                                                                                                                                                                                                                                                                                                                                                                                                                                                                                                    | CROSSARM - 3070x125x                                                                          | 125mm, ITEM 3, COMPOSITE | nm, ITEM 3, COMPOSITE FIBRE (SEE NOTES 9, 10 & 11) |   |                         |                                                                                                     |                 | 183935   |     | 1     |
| 4                                                                                                                                                                                                                                                                                                                                                                                                                                                                                                                                                                                                                                                                                                                                                                                                                                                                                                                                                                                                                  | CROSSARM - 2750x125x125mm, ITEM 1, COMPOSITE FIBRE (SEE NOTES 9, 10 & 11)                     |                          |                                                    |   |                         |                                                                                                     | 237491          | 183933   |     | E     |
|                                                                                                                                                                                                                                                                                                                                                                                                                                                                                                                                                                                                                                                                                                                                                                                                                                                                                                                                                                                                                    | CROSSARM - 3000x150x100x5mm, RHS, GALVANISED (SEE NOTES 9, 10 & 11)                           |                          |                                                    |   |                         |                                                                                                     | 514377          | H23787   | 4   |       |
|                                                                                                                                                                                                                                                                                                                                                                                                                                                                                                                                                                                                                                                                                                                                                                                                                                                                                                                                                                                                                    | CROSSARM - 2700x150x100mm, TYPE C, HARDWOOD (SEE NOTES 9, 10 & 11)                            |                          |                                                    |   |                         |                                                                                                     | 514373          | H23907   | 1   |       |
|                                                                                                                                                                                                                                                                                                                                                                                                                                                                                                                                                                                                                                                                                                                                                                                                                                                                                                                                                                                                                    | CROSSARM - 3006x102x102mm, TYPE 13, COMPOSITE FIBRE (SEE NOTES 9, 10 & 11)                    |                          |                                                    |   |                         |                                                                                                     | 262732          | 186783   |     |       |
|                                                                                                                                                                                                                                                                                                                                                                                                                                                                                                                                                                                                                                                                                                                                                                                                                                                                                                                                                                                                                    | CROSSARM - 2706x102x102mm, TYPE 12, COMPOSITE FIBRE (SEE NOTES 9, 10 & 11)                    |                          |                                                    |   |                         |                                                                                                     | 262732          | 186782   |     |       |
|                                                                                                                                                                                                                                                                                                                                                                                                                                                                                                                                                                                                                                                                                                                                                                                                                                                                                                                                                                                                                    | SCREW - COACH, M12x100mm, GALVANISED                                                          |                          |                                                    |   |                         |                                                                                                     |                 | H40484   | 1   | 1     |
|                                                                                                                                                                                                                                                                                                                                                                                                                                                                                                                                                                                                                                                                                                                                                                                                                                                                                                                                                                                                                    | BRACE - CROSSARM, FLAT, 690mm, GALVANISED                                                     |                          |                                                    |   |                         |                                                                                                     | 514385          | H17738   | 2   |       |
|                                                                                                                                                                                                                                                                                                                                                                                                                                                                                                                                                                                                                                                                                                                                                                                                                                                                                                                                                                                                                    | POLE - TIMBER (AS REQUIRED)                                                                   |                          |                                                    |   |                         |                                                                                                     | 513988          |          | 1   |       |
|                                                                                                                                                                                                                                                                                                                                                                                                                                                                                                                                                                                                                                                                                                                                                                                                                                                                                                                                                                                                                    | rule - Hivider (As required)                                                                  |                          |                                                    |   |                         |                                                                                                     | 010000          | STOCK    | 1   |       |
| ITEM                                                                                                                                                                                                                                                                                                                                                                                                                                                                                                                                                                                                                                                                                                                                                                                                                                                                                                                                                                                                               |                                                                                               | DES                      | CRIPTION                                           |   |                         |                                                                                                     | DRG. No         | CODE     | QTY |       |
| NETWORK STANDARD       SCALE       1:20       STANDARD CONSTRUCTION         Ausgrid       -       -       2kV       TERMINATION CONSTRUCTION         145 NEWCASTLE RD WALLSEND,       APPROVED       R.BREMMELL       3-10         145 NEWCASTLE RD WALLSEND,       PROJECT       STD       3-10         PROJTRAK       -       A2       513991                                                                                                                                                                                                                                                                                                                                                                                                                                                                                                                                                                                                                                                                    |                                                                                               |                          |                                                    |   |                         |                                                                                                     | N<br>SHEET<br>1 | AMD<br>7 | F   |       |
|                                                                                                                                                                                                                                                                                                                                                                                                                                                                                                                                                                                                                                                                                                                                                                                                                                                                                                                                                                                                                    | 1                                                                                             | NUMBER                   |                                                    |   |                         | ללכונ                                                                                               | -               | I        | /   |       |
| 5                                                                                                                                                                                                                                                                                                                                                                                                                                                                                                                                                                                                                                                                                                                                                                                                                                                                                                                                                                                                                  |                                                                                               | 6                        |                                                    | - | 7                       |                                                                                                     | 8               |          |     | (C)   |