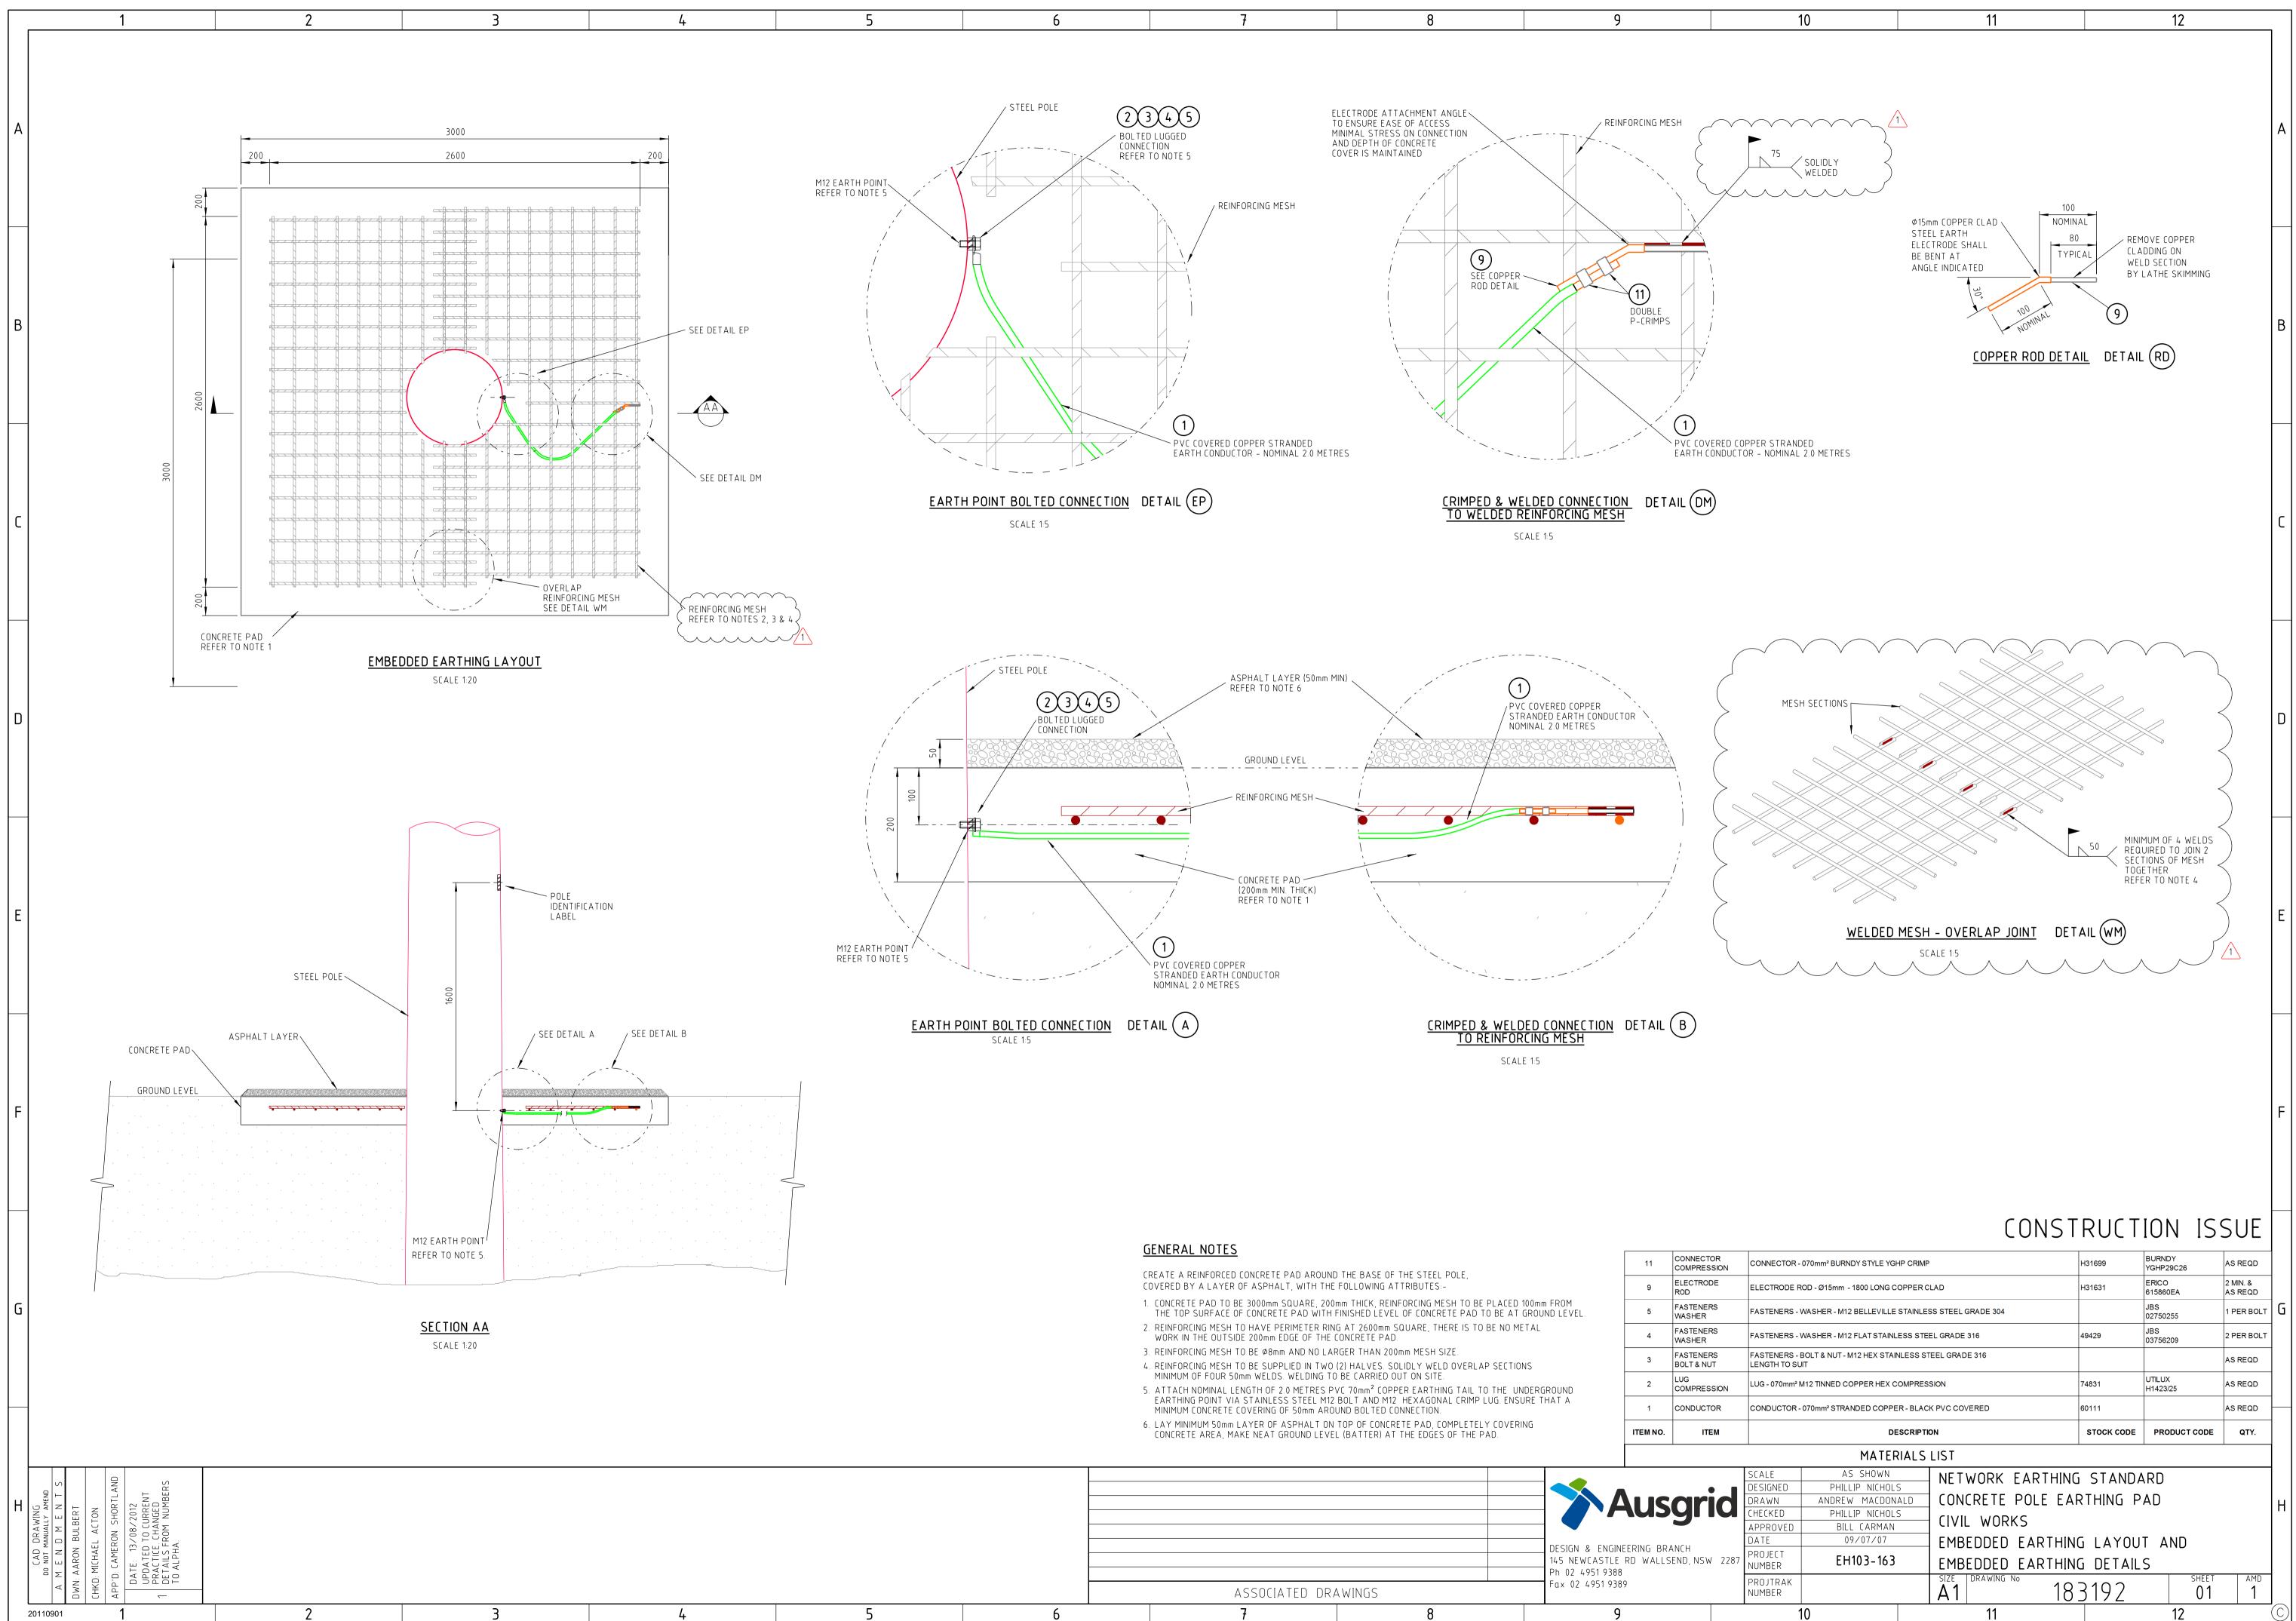

| ITEM NO. | ITEM                    |            |
|----------|-------------------------|------------|
| 1        | CONDUCTOR               | со         |
| 2        | LUG<br>COMPRESSION      | LUC        |
| 3        | FASTENERS<br>BOLT & NUT | FA:<br>LEI |
| 4        | FASTENERS<br>WASHER     | FA         |
| 5        | FASTENERS<br>WASHER     | FA         |
| 9        | ELECTRODE<br>ROD        | ELE        |
|          |                         |            |

| ASSOCIATED | DRAWINGS | DESIGN & ENGINEERING BRANCH<br>145 NEWCASTLE RD WALLSEND, NSW 228<br>Ph 02 4951 9388<br>Fax 02 4951 9389 | APPROV<br>DATE |
|------------|----------|----------------------------------------------------------------------------------------------------------|----------------|
| 7          | 8        | 9