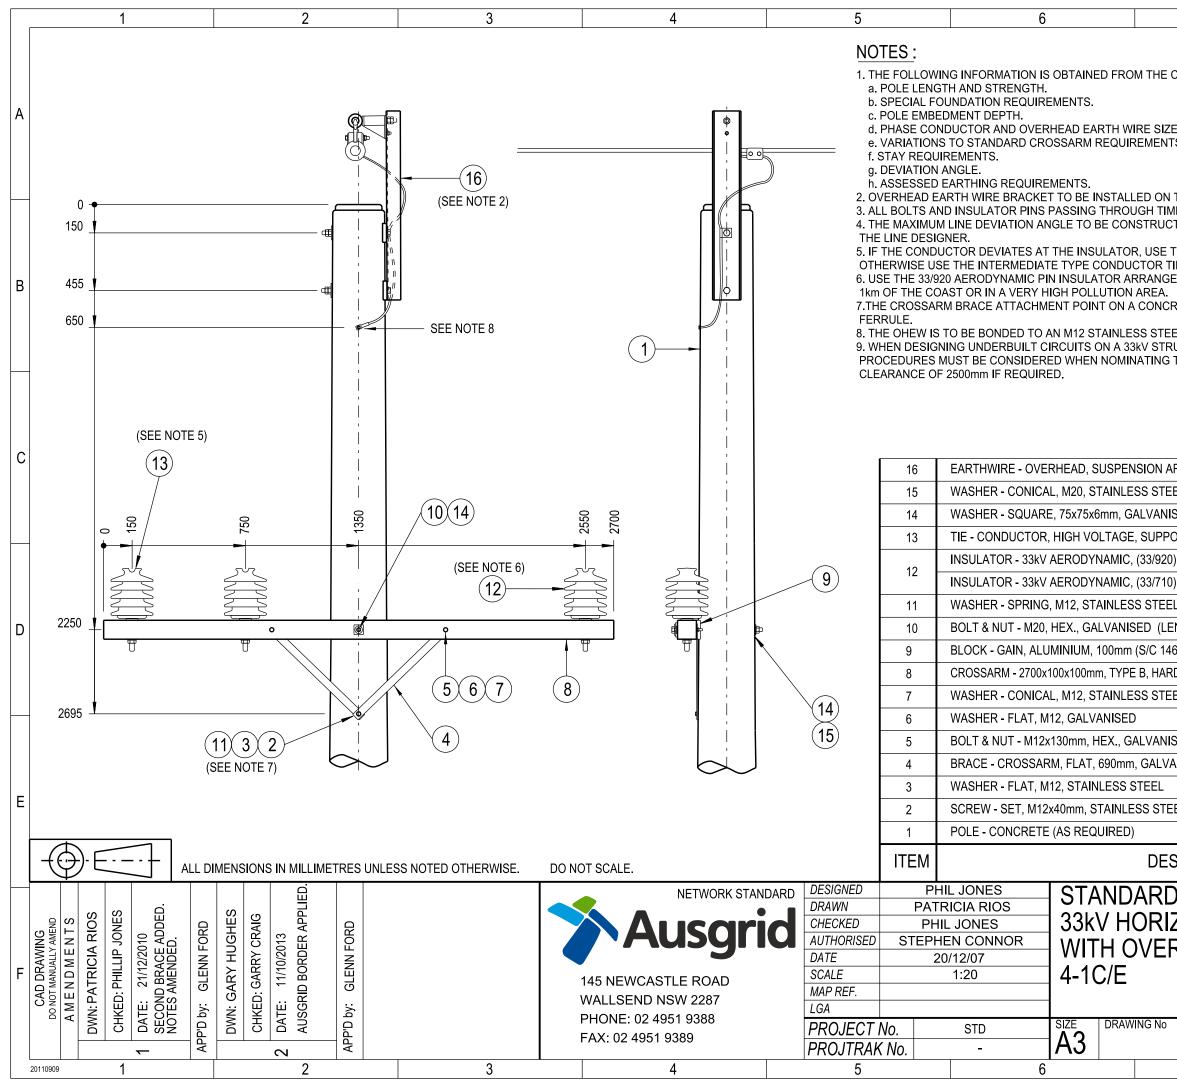

| 7                                                     | 8                     |           |
|-------------------------------------------------------|-----------------------|-----------|
|                                                       |                       |           |
| CONSTRUCTION SCHEDULE                                 | :                     |           |
|                                                       |                       | A         |
| ZE.<br>TS.                                            |                       |           |
| 10.                                                   |                       |           |
|                                                       |                       |           |
| NTHE OUTSIDE FACE OF THE<br>MBER ARE TO BE COATED WI  | TH GRAPHITE GREASE.   |           |
| CTED ON THIS ARRANGEMEN                               | T IS TO BE DETERMINED | BY        |
| THE ANGLE TYPE CONDUCT                                |                       |           |
| SEMENT WHERE THE CONSTRUCTION IS LOCATED WITHIN       |                       |           |
| RETE POLE IS TO BE AN M12 STAINLESS STEEL EARTH       |                       |           |
| EEL EARTH FERRULE ON THE<br>RUCTURE, THE POSSIBLE USI |                       |           |
| THE CIRCUIT SEPARATION T                              |                       |           |
|                                                       |                       |           |
|                                                       |                       |           |
|                                                       |                       |           |
| ARRANGEMENT -2 (SEE NOTE                              | 2) 513974             | C         |
| EEL                                                   | 518082                | 1         |
| ISED (Ø22mm HOLE)                                     | 518081                | 2         |
|                                                       | 514038                | 4m        |
| 0) AND PIN ARRANGEMENT                                | 514006                | 3         |
| 0) AND PIN ARRANGEMENT                                | 513998                | 3         |
| EL                                                    | 518082                | 1         |
| ENGTH TO SUIT POLE)                                   | 515466                | 1 D       |
| 46274)                                                |                       | 1         |
| RDWOOD OR LAMINATED VENE<br>EEL                       |                       | 1         |
|                                                       | 518082<br>518081      | 2         |
| ISED                                                  | 515466                | 2         |
| ANISED                                                | 514385                | 2         |
|                                                       | 518081                | 1         |
| EEL                                                   | 515467                | 1 E       |
|                                                       |                       | 1         |
| SCRIPTION                                             | DRG. No               | QTY       |
| D CONSTRUCT                                           |                       |           |
|                                                       |                       | ואר       |
| ZONTAL PIN CO                                         |                       |           |
| RHEAD EARTH                                           |                       |           |
|                                                       |                       | F         |
|                                                       |                       |           |
| 174126                                                | SHEETS<br>01 of 1     | AMD.<br>2 |
| 7                                                     | 8                     | <b>Z</b>  |
| I                                                     | 0                     | U         |