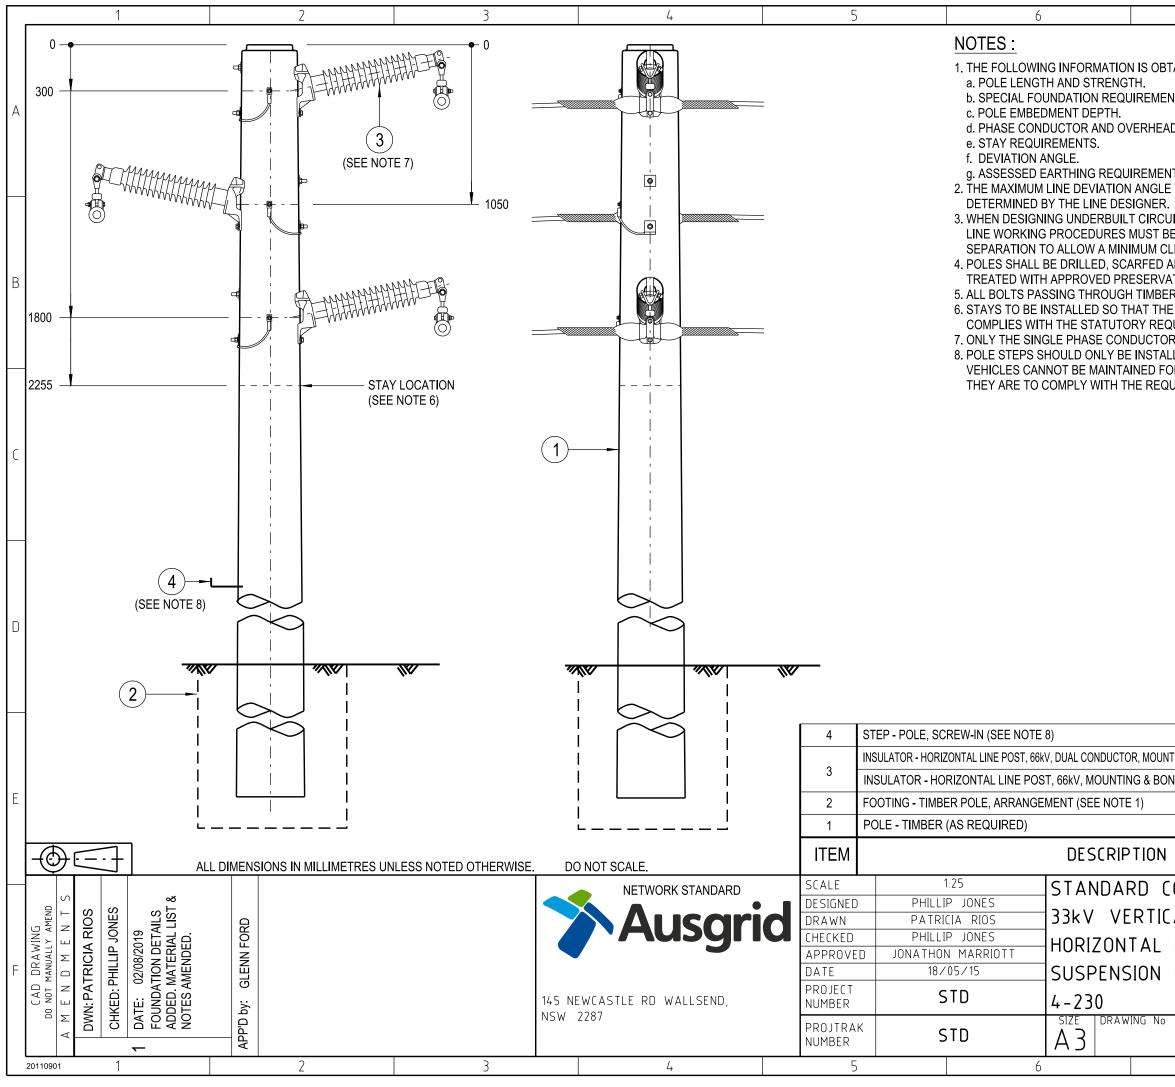

| 7                                                                                                                                                                                                                                                                                                                                                                                                                                                                                 |                 | 8       |       |            |
|-----------------------------------------------------------------------------------------------------------------------------------------------------------------------------------------------------------------------------------------------------------------------------------------------------------------------------------------------------------------------------------------------------------------------------------------------------------------------------------|-----------------|---------|-------|------------|
| TAINED FROM THE PROJEC <sup>®</sup><br>INTS.<br>AD EARTH WIRE SIZE.<br>NTS.<br>E TO BE CONSTRUCTED ON                                                                                                                                                                                                                                                                                                                                                                             |                 |         | ) BE  | А          |
| E TO BE CONSTRUCTED ON THIS ARRANGEMENT IS TO BE                                                                                                                                                                                                                                                                                                                                                                                                                                  |                 |         |       |            |
| UITS ON A 33kV STRUCTURE, THE POSSIBLE USE OF LIVE<br>3E CONSIDERED WHEN NOMINATING THE CIRCUIT<br>3LEARANCE OF 2500mm IF REQUIRED.<br>AND DRESSED ON SITE DRILLING AND SCARFING TO BE<br>ATIVES.<br>ER ARE TO BE COATED WITH GRAPHITE GREASE.<br>E STAYWIRE CLEARANCE FROM THE PHASE CONDUCTORS<br>QUIREMENTS.<br>OR OPTION IS SHOWN ON THIS CONSTRUCTION DRAWING.<br>LLED ON POLES WHERE ACCESS FOR NORMAL MAINTENANCE<br>OR THE LIFE OF THE POLE. IF POLE STEPS ARE INSTALLED, |                 |         | В     |            |
| OR THE LIFE OF THE POLE. I<br>QUIREMENTS OF NETWORK {                                                                                                                                                                                                                                                                                                                                                                                                                             |                 |         | LLED, |            |
|                                                                                                                                                                                                                                                                                                                                                                                                                                                                                   |                 |         |       | С          |
|                                                                                                                                                                                                                                                                                                                                                                                                                                                                                   |                 |         |       | D          |
|                                                                                                                                                                                                                                                                                                                                                                                                                                                                                   |                 | 250144  | A/R   |            |
| NTING & BONDING, ARRANGEMENT                                                                                                                                                                                                                                                                                                                                                                                                                                                      | -4 (SEE NOTE 7) |         |       |            |
| NDING, ARRANGEMENT -1b (SEE NOTE 7)                                                                                                                                                                                                                                                                                                                                                                                                                                               |                 | 514161  | - 3   |            |
|                                                                                                                                                                                                                                                                                                                                                                                                                                                                                   |                 | 508726  | 1     | E          |
|                                                                                                                                                                                                                                                                                                                                                                                                                                                                                   |                 | 513988  | 1     |            |
|                                                                                                                                                                                                                                                                                                                                                                                                                                                                                   |                 | DRG. No | QTY   |            |
| CONSTRUCTION                                                                                                                                                                                                                                                                                                                                                                                                                                                                      |                 | •       | •     |            |
| CAL DELTA                                                                                                                                                                                                                                                                                                                                                                                                                                                                         |                 |         |       |            |
| LINE POST                                                                                                                                                                                                                                                                                                                                                                                                                                                                         |                 |         |       |            |
| CONSTRUCTION                                                                                                                                                                                                                                                                                                                                                                                                                                                                      |                 |         |       | F          |
|                                                                                                                                                                                                                                                                                                                                                                                                                                                                                   |                 | SHEET   | AMD   |            |
| 238364                                                                                                                                                                                                                                                                                                                                                                                                                                                                            |                 | 01      | 1     |            |
| 7                                                                                                                                                                                                                                                                                                                                                                                                                                                                                 |                 | 8       |       | $\bigcirc$ |