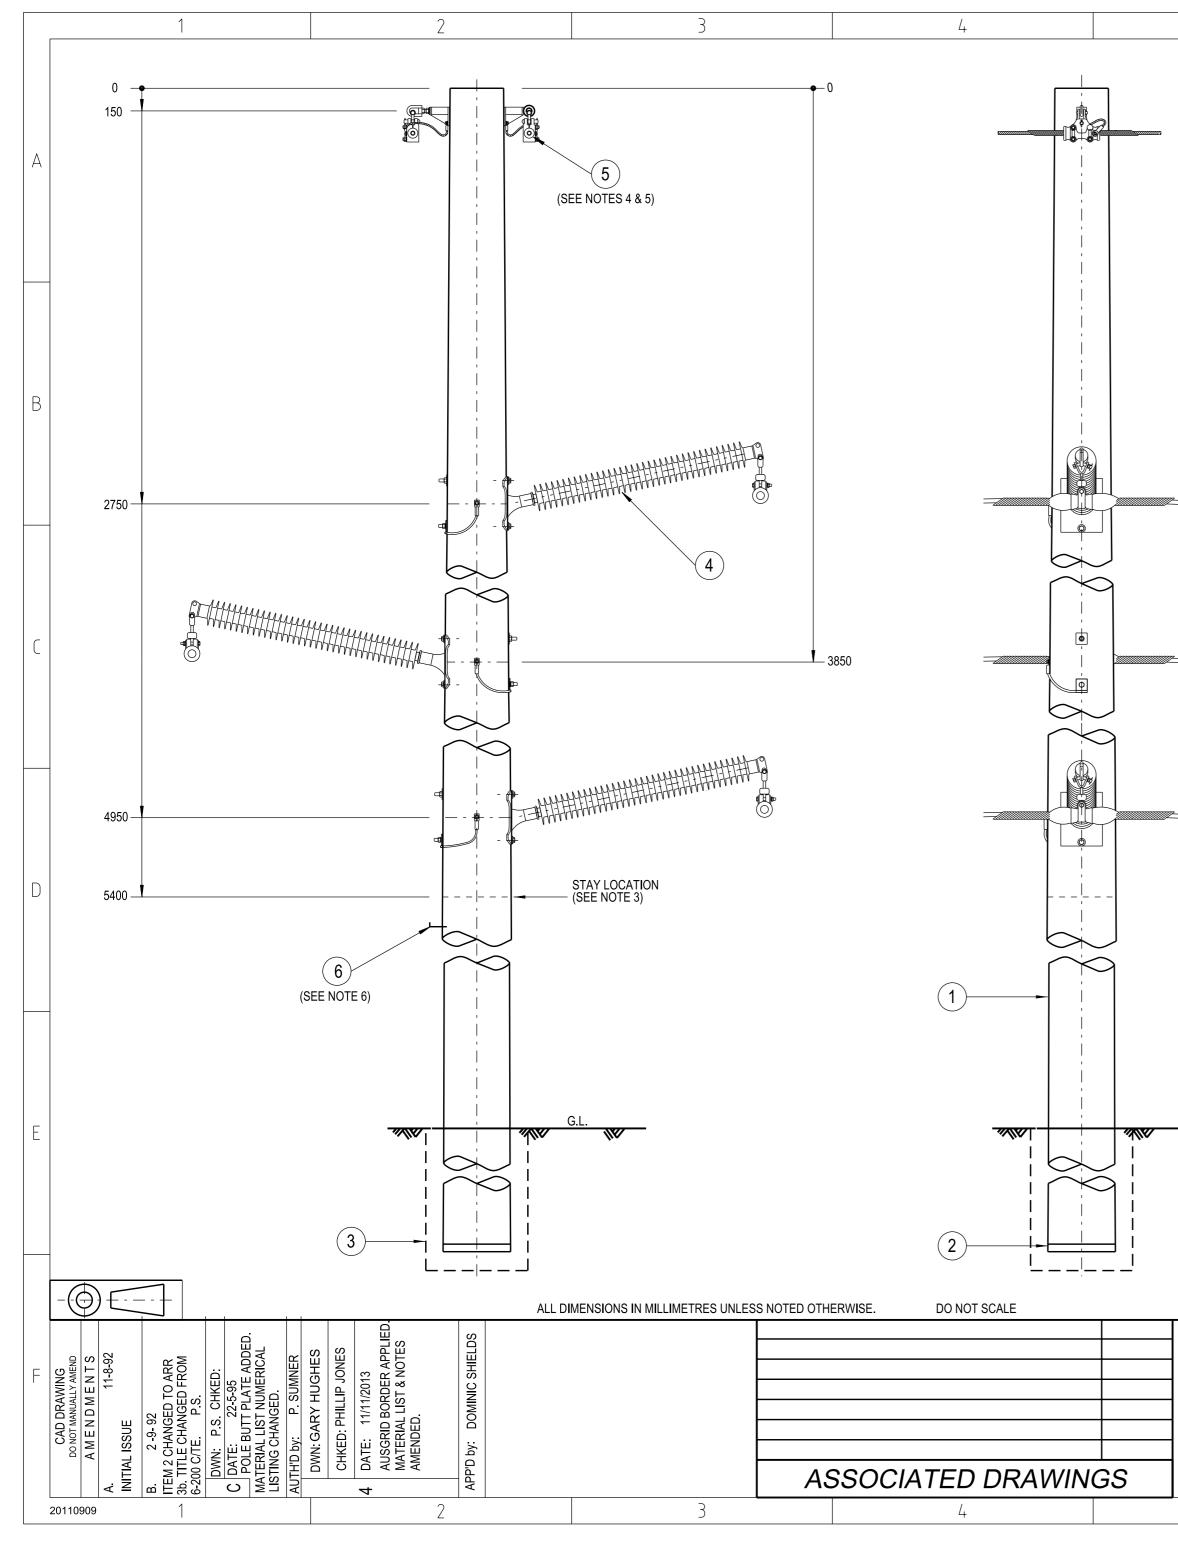

| 5    | 6                                                                                        |                                                                                                                                                                             | 7                                                 | 8                                                                                                                                    |                     |     |   |
|------|------------------------------------------------------------------------------------------|-----------------------------------------------------------------------------------------------------------------------------------------------------------------------------|---------------------------------------------------|--------------------------------------------------------------------------------------------------------------------------------------|---------------------|-----|---|
|      | a. POLE<br>b. SPEC<br>c. POLE<br>d. PHAS<br>e. STAY<br>f. DEVI/<br>g. ASSE<br>2. THE MAX | LOWING INFORMATION IS<br>ELENGTH AND STRENGTI<br>CIAL FOUNDATION REQUI<br>EMBEDMENT DEPTH.<br>SE CONDUCTOR AND OVE<br>REQUIREMENTS.<br>TION ANGLE.<br>ESSED EARTHING REQUIR | REMENTS.<br>ERHEAD EARTHWIRE SIZE.<br>REMENTS.    | ECT DESIGN DRAWINGS :<br>DN THIS ARRANGEMENT IS TO BE DETE                                                                           | ERMINED             |     | A |
|      |                                                                                          | O BE INSTALLED SO THA<br>DRY REQUIREMENTS.                                                                                                                                  | T THE STAYWIRE CLEARANCE                          | FROM THE PHASE CONDUCTORS CO                                                                                                         | MPLIES WITH T       | ΉE  |   |
|      | 5. USE THE<br>USE THE<br>EARTHW                                                          | E OPGW TWIN SUSPENSIO<br>E STANDARD EARTHWIRE<br>VIRE.                                                                                                                      | ON ARRANGEMENT WHEN ERE<br>TWIN SUSPENSION ARRANG | OWN ON THIS CONSTRUCTION DRAWIN<br>ECTING AN OPGW OVERHEAD EARTHW<br>EMENT WHEN ERECTING A NON OPGW<br>ACCESS FOR NORMAL MAINTENANCE | VIRE.<br>/ OVERHEAD |     | В |
| 2    |                                                                                          | BE MAINTAINED FOR TH                                                                                                                                                        |                                                   |                                                                                                                                      |                     |     |   |
|      |                                                                                          |                                                                                                                                                                             |                                                   |                                                                                                                                      |                     |     | C |
|      |                                                                                          |                                                                                                                                                                             |                                                   |                                                                                                                                      |                     |     |   |
| 2    |                                                                                          |                                                                                                                                                                             |                                                   |                                                                                                                                      |                     |     |   |
|      |                                                                                          |                                                                                                                                                                             |                                                   |                                                                                                                                      |                     |     | D |
| GL   |                                                                                          |                                                                                                                                                                             |                                                   |                                                                                                                                      |                     |     |   |
| G.L. | 6 ST                                                                                     | EP - POLE (SEE NOTE 6)                                                                                                                                                      |                                                   |                                                                                                                                      | 514084              | A/R | E |
|      | I 5 —                                                                                    |                                                                                                                                                                             |                                                   | , ARRANGEMENT -A (SEE NOTES 4 & 5)                                                                                                   |                     | 1   |   |
|      |                                                                                          |                                                                                                                                                                             |                                                   | RRANGEMENT -A (SEE NOTES 4 & 5)<br>& BONDING, ARRANGEMENT -3b                                                                        | 241166<br>514161    | 3   | - |
|      |                                                                                          |                                                                                                                                                                             | ARRANGEMENT (SEE NOTE                             |                                                                                                                                      | 512331              | 1   | 1 |

|                                                                        |      | INSULATOR - HORIZONTAL LINE POST, 132kV, MOUNTING & BONDING, ARRANGEMENT -3b |                                                 |                  |   |                       |            | 241166 |           | 1                  |      |  |  |  |
|------------------------------------------------------------------------|------|------------------------------------------------------------------------------|-------------------------------------------------|------------------|---|-----------------------|------------|--------|-----------|--------------------|------|--|--|--|
|                                                                        | 4    |                                                                              |                                                 |                  |   |                       |            | 514161 | 3         | 3                  |      |  |  |  |
|                                                                        | 3    | FOOTING - CONCRETE POLE, ARRANGEMENT (SEE NOTE 1)                            |                                                 |                  |   |                       |            | 512331 | 1         |                    |      |  |  |  |
|                                                                        | 2    | EARTHING - CONCRETE/STEEL, SINGLE POLE, BUTT, ARRANGEMENT                    |                                                 |                  |   |                       | 520209     | 1      | L         |                    |      |  |  |  |
|                                                                        | 1    | POLE - CONCRETE (AS REQUIRED)                                                |                                                 |                  |   |                       |            | 1      |           |                    |      |  |  |  |
|                                                                        | ITEM |                                                                              |                                                 |                  |   | DESCRIPT              | ION        |        | DRG.No.   | QTY                |      |  |  |  |
| NETWORK STANDARD<br>Ausgrid<br>145 NEWCASTLE ROAD<br>WALLSEND NSW 2287 |      | DESIGNED<br>DRAWN                                                            |                                                 | P.S.             |   | STANDARD CONSTRUCTION |            |        |           |                    |      |  |  |  |
|                                                                        |      | CHECKED<br>AUTHORIS                                                          | SED I.NICHOLS HORIZONTAL LINE POST SUSPENSION ( |                  |   |                       |            |        | CONSTRUC  | F                  |      |  |  |  |
|                                                                        |      | DATE<br>SCALE                                                                |                                                 | 02/09/92<br>1:25 | 2 | -                     | -          |        | HEAD EART |                    |      |  |  |  |
|                                                                        |      | MAP REF.<br>LGA                                                              | 6-230 C/TE                                      |                  |   |                       |            |        |           |                    |      |  |  |  |
|                                                                        |      | PROJEC                                                                       |                                                 | STE              | ) |                       | DRAWING No | 51     | 14186     | SHEETS<br>01 of 01 | AMD. |  |  |  |
|                                                                        |      | PROJTF                                                                       | RAK No.                                         | -                |   | A2                    |            | 5      | 14100     |                    | 4    |  |  |  |
| 5                                                                      | 6    |                                                                              |                                                 |                  | 7 |                       |            | 8 (    |           |                    | (C)  |  |  |  |