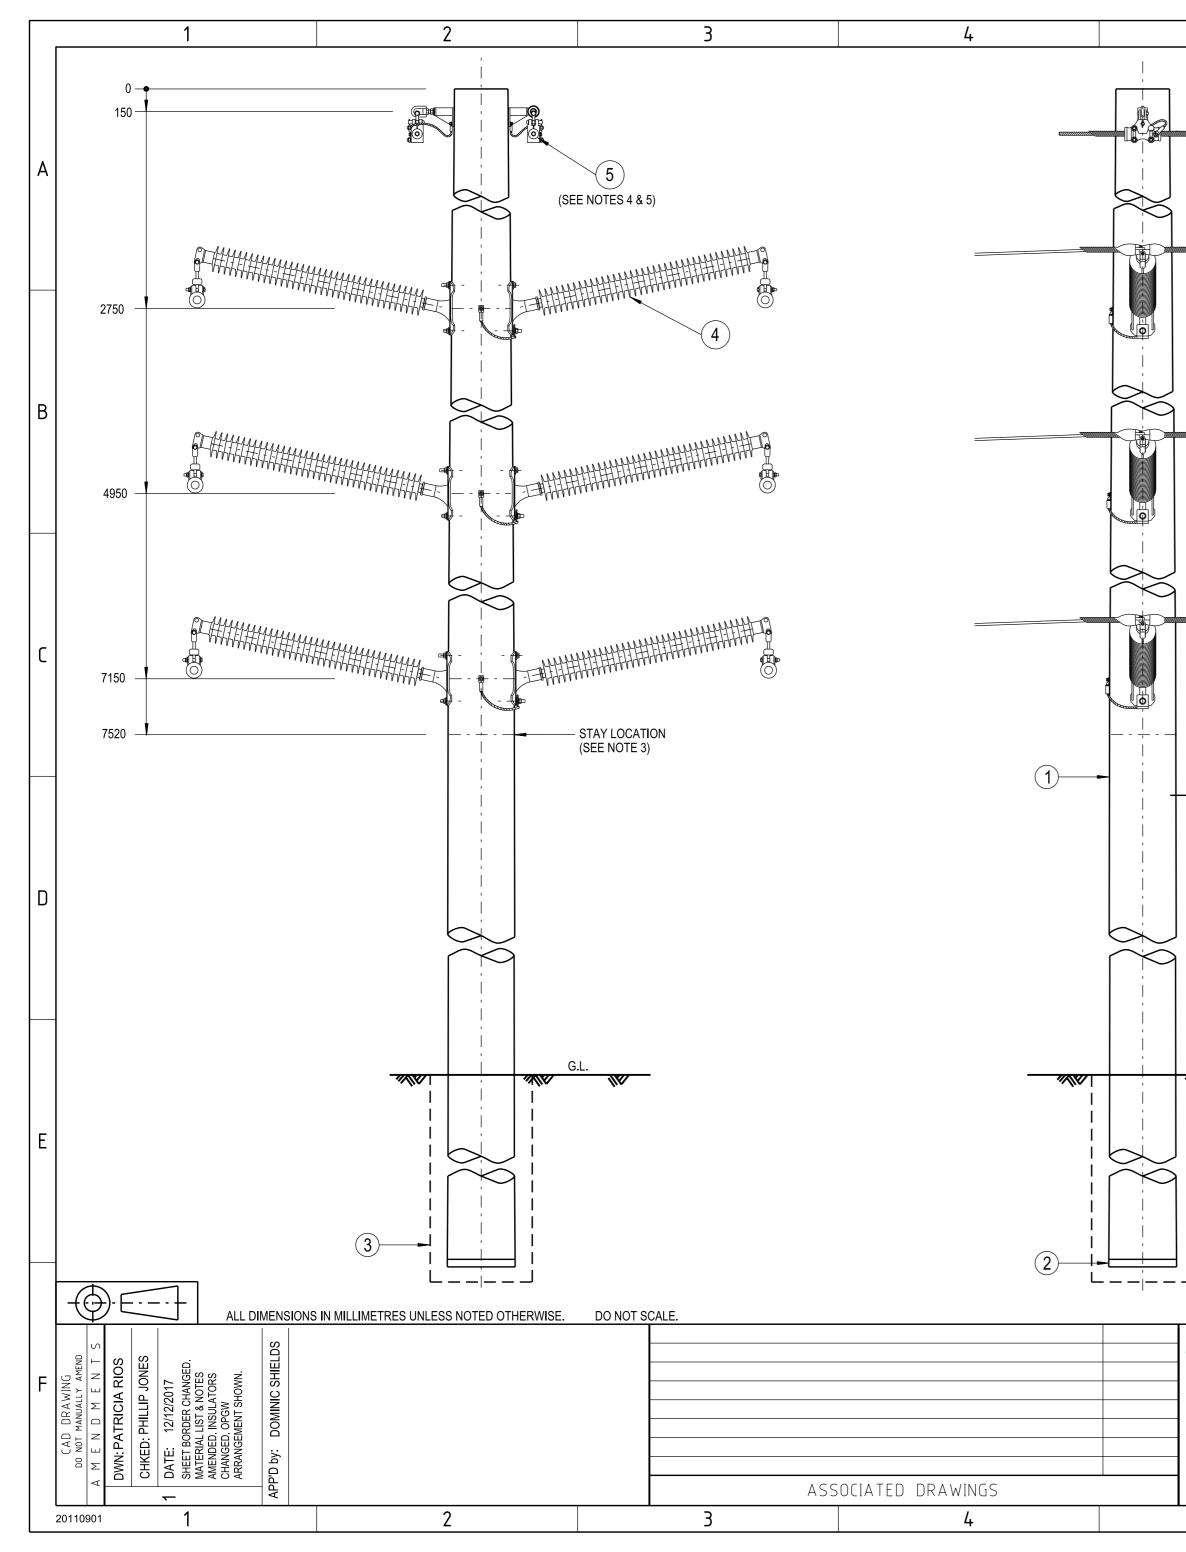

|                                                    |                                                                                                                | 1                                                                                                                                                                                                                                       |                                                                                                       | -                                                              |                                                                                                                       | •                                                 |                      |        |
|----------------------------------------------------|----------------------------------------------------------------------------------------------------------------|-----------------------------------------------------------------------------------------------------------------------------------------------------------------------------------------------------------------------------------------|-------------------------------------------------------------------------------------------------------|----------------------------------------------------------------|-----------------------------------------------------------------------------------------------------------------------|---------------------------------------------------|----------------------|--------|
| 5                                                  | 6                                                                                                              |                                                                                                                                                                                                                                         |                                                                                                       | 7                                                              |                                                                                                                       | 8                                                 |                      | -      |
|                                                    | a. POL<br>b. SPE<br>c. POL<br>d. PHA<br>e. STA<br>f. DEV<br>g. ASS<br>2. THE MA<br>BY THE<br>3. STAYS<br>STATU | LOWING INFORMAT<br>E LENGTH AND STRI<br>CIAL FOUNDATION F<br>E EMBEDMENT DEP<br>SE CONDUCTOR AN<br>Y REQUIREMENTS.<br>ATION ANGLE.<br>ESSED EARTHING R<br>XIMUM LINE DEVIAT<br>LINE DESIGNER.<br>TO BE INSTALLED SC<br>FORY REQUIREMENT | ENGTH.<br>REQUIREMENTS<br>TH.<br>D OVERHEAD E<br>EQUIREMENTS<br>ION ANGLE TO<br>D THAT THE ST.<br>'S. | S.<br>EARTHWIRE SIZE.<br>BE CONSTRUCTED OI<br>AYWIRE CLEARANCE | CT DESIGN DRAWINGS :<br>N THIS ARRANGEMENT IS TO BE DE<br>FROM THE PHASE CONDUCTORS C<br>WN ON THIS CONSTRUCTION DRAW | OMPLIES WITH T                                    | ΓHE                  | A      |
|                                                    | 5. USE TH                                                                                                      | E OPGW TWIN SUSP<br>E STANDARD EARTH                                                                                                                                                                                                    | ENSION ARRAN                                                                                          | IGEMENT WHEN ERE                                               | CTING AN OPGW OVERHEAD EARTH<br>MENT WHEN ERECTING A NON OPO                                                          | IWIRE.                                            |                      |        |
|                                                    |                                                                                                                | TEPS SHOULD ONLY<br>T BE MAINTAINED FO                                                                                                                                                                                                  |                                                                                                       |                                                                | CCESS FOR NORMAL MAINTENANC                                                                                           | E VEHICLES                                        |                      | В      |
| 6<br>(SEE NOTE 6)                                  |                                                                                                                |                                                                                                                                                                                                                                         |                                                                                                       |                                                                |                                                                                                                       |                                                   |                      | С<br>С |
|                                                    |                                                                                                                |                                                                                                                                                                                                                                         |                                                                                                       |                                                                |                                                                                                                       |                                                   |                      |        |
| G.L.<br>I<br>I<br>I<br>I<br>I<br>I<br>I<br>I<br>I  | 5 EA<br>OI<br>4 IN                                                                                             | PGW - TWIN, SUSPEN<br>SULATOR - HORIZON                                                                                                                                                                                                 | USPENSION, OV<br>ISION, CONDUC<br>ITAL LINE POST                                                      | CTOR, MOUNTING, ARI                                            | ARRANGEMENT -A (SEE NOTES 4 &<br>RANGEMENT -A (SEE NOTES 4 & 5)<br>BONDING, ARRANGEMENT -4b                           | 514084<br>5) 514188<br>241166<br>514161<br>512331 | A/R<br>- 1<br>3<br>1 | E      |
|                                                    |                                                                                                                |                                                                                                                                                                                                                                         |                                                                                                       | E POLE, BUTT, ARRA                                             |                                                                                                                       | 520209                                            | 1                    | 1      |
|                                                    | 1 PC                                                                                                           | DLE - CONCRETE (A                                                                                                                                                                                                                       | S REQUIRED)                                                                                           |                                                                |                                                                                                                       |                                                   | 1                    |        |
|                                                    | ITEM                                                                                                           |                                                                                                                                                                                                                                         |                                                                                                       | DESCRI                                                         | PTION                                                                                                                 | DRG.No.                                           | QTY                  | ]      |
| NETWORK STANDA<br>Auso<br>145 NEWCASTLE RD WALLSEN | DESIGNED<br>DRAWN<br>CHECKED<br>APPROVED<br>DATE<br>PROJECT                                                    | P.S.132kVDUALVERTICALP.A.S.HORIZONTALLINEPOSTCONSTRUEDR. BREMMELWITHDUALOVERHEADEARTHWIR08/08/95WITHDUALOVERHEADEARTHWIRSTD6-270C/E                                                                                                     |                                                                                                       |                                                                | RE                                                                                                                    | L                                                 | F                    |        |
| NSW 2287                                           | PROJTRAK<br>NUMBER                                                                                             |                                                                                                                                                                                                                                         |                                                                                                       | $\lambda_2^{\text{SIZE}}$                                      | 520300                                                                                                                | sheet<br>01                                       | AMD                  |        |
| <u>г</u>                                           |                                                                                                                |                                                                                                                                                                                                                                         | <i>F</i>                                                                                              |                                                                |                                                                                                                       |                                                   |                      |        |
| 5                                                  | 6                                                                                                              |                                                                                                                                                                                                                                         |                                                                                                       | 7                                                              |                                                                                                                       | 8                                                 |                      | (C)    |