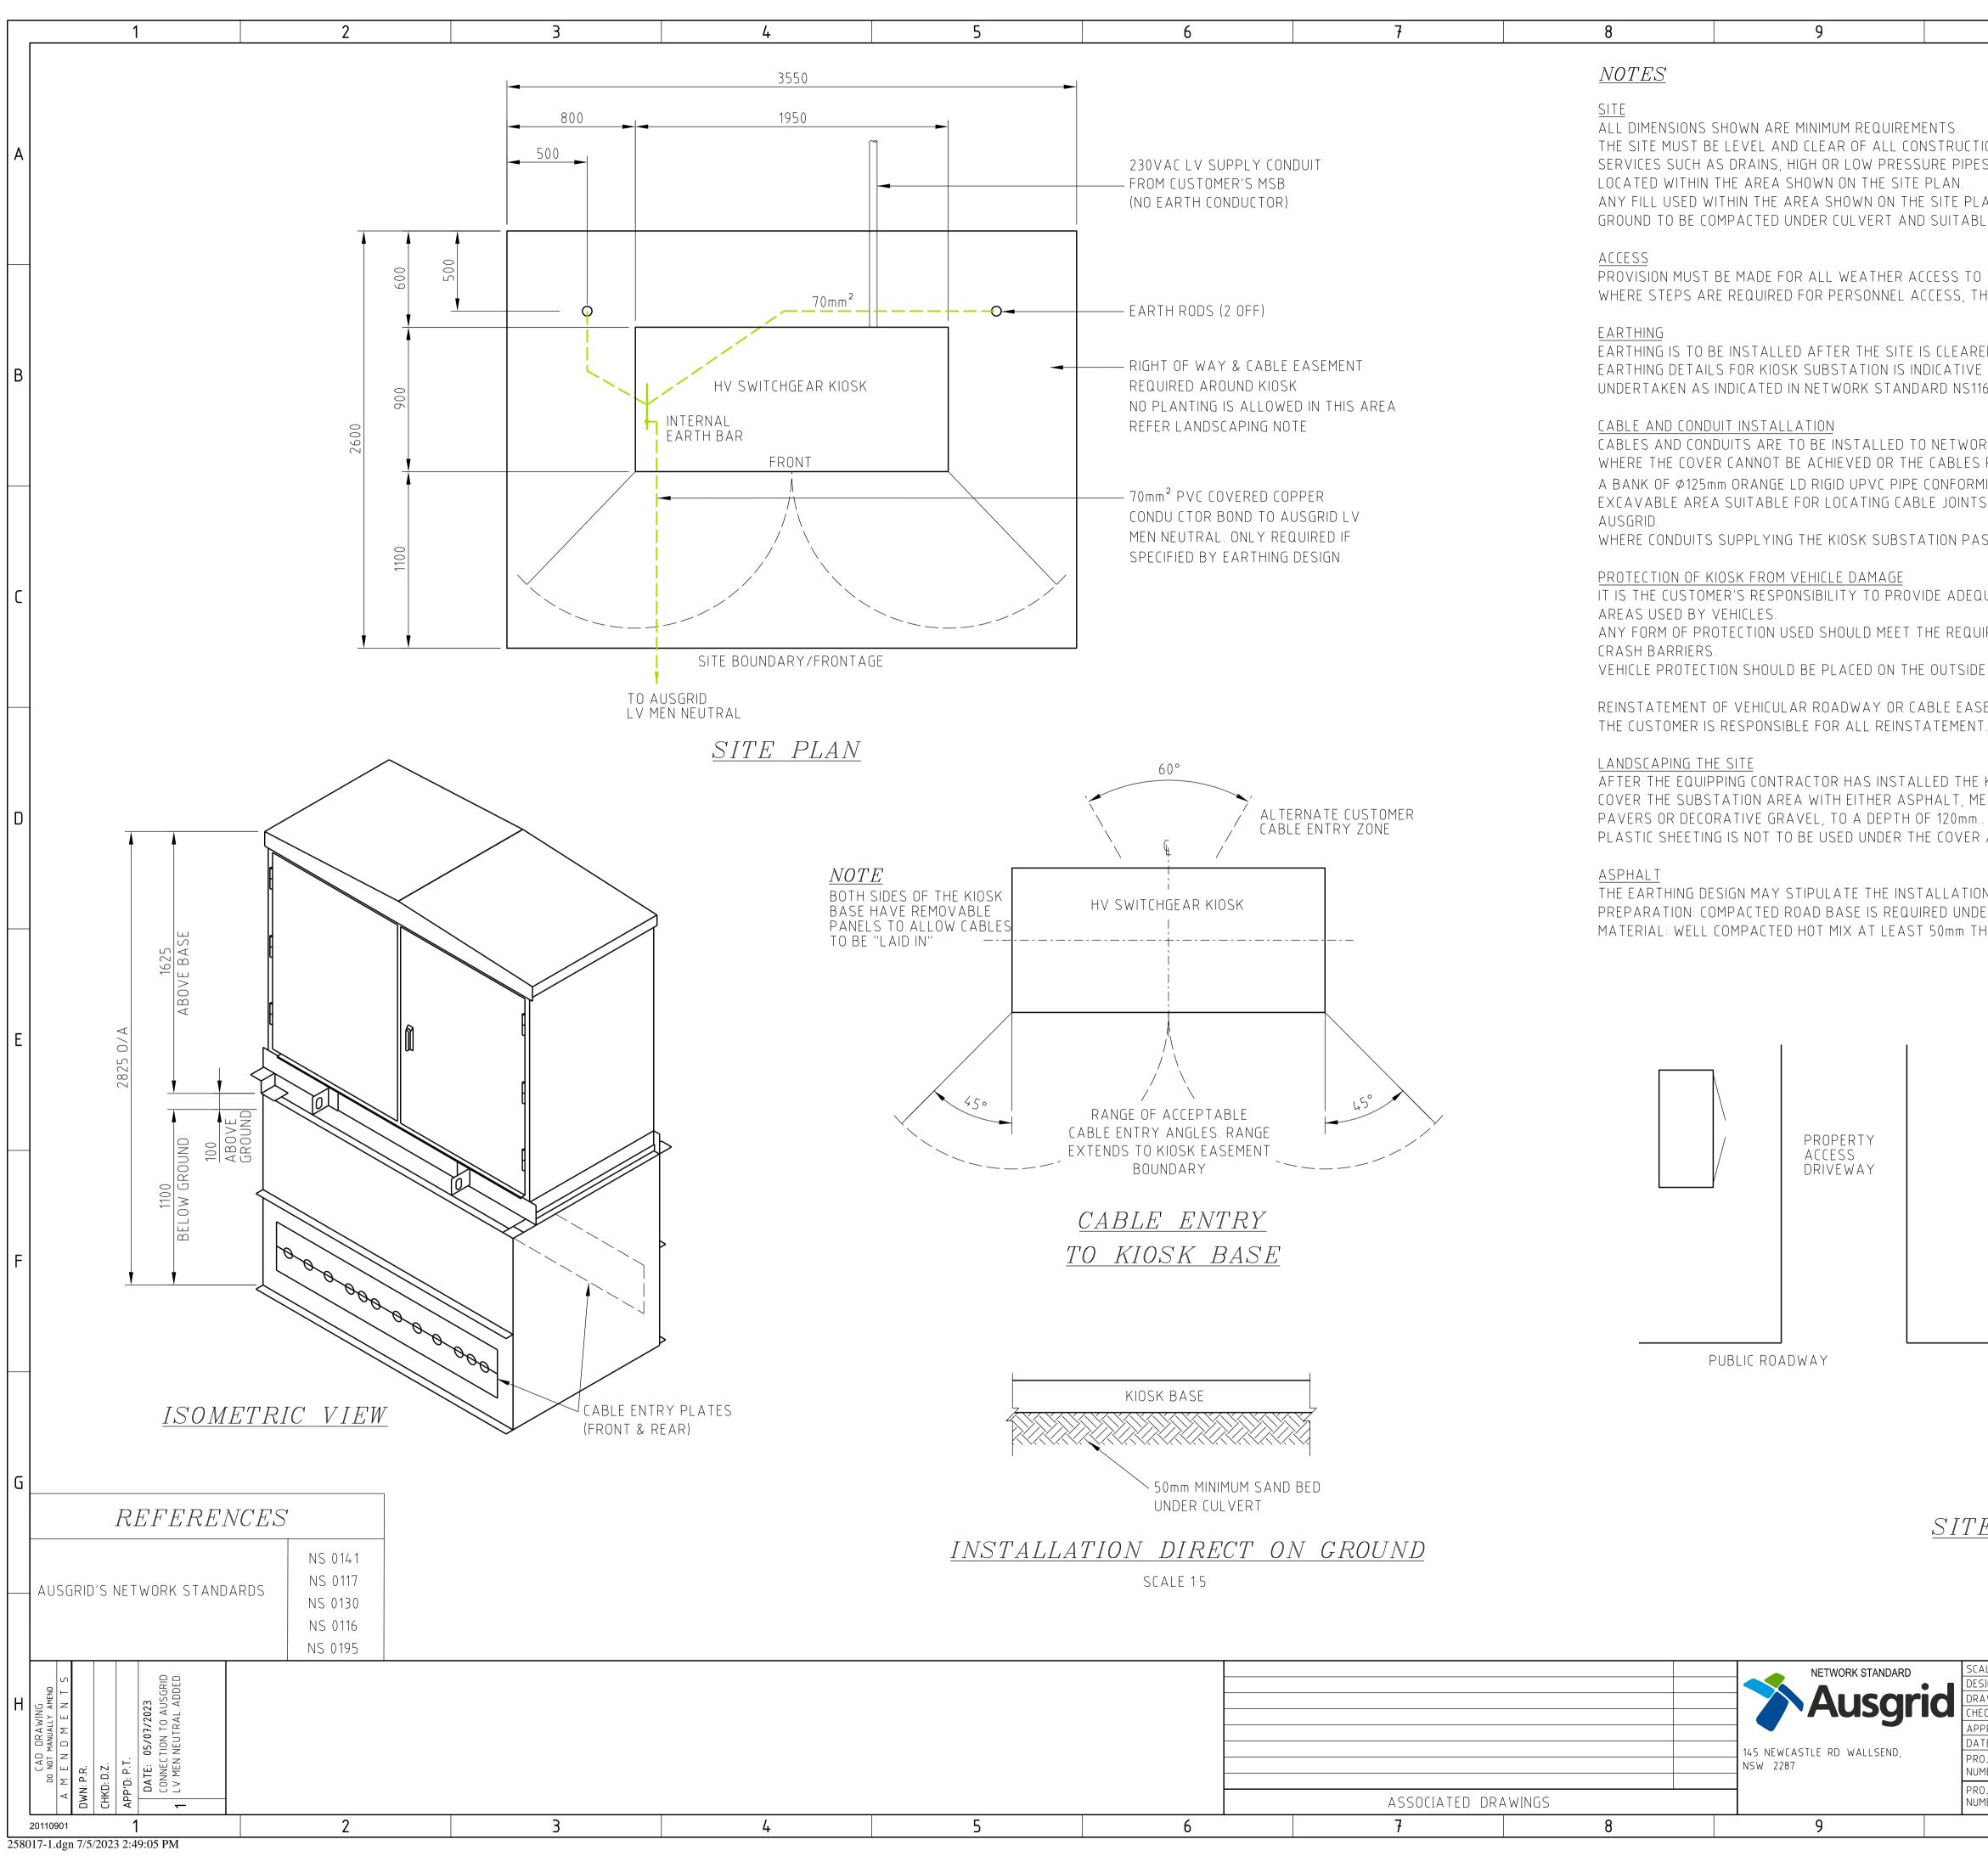

| 10                                                                             | 11                                                                                         | 12                                                                        | ٦      |
|--------------------------------------------------------------------------------|--------------------------------------------------------------------------------------------|---------------------------------------------------------------------------|--------|
|                                                                                |                                                                                            |                                                                           |        |
|                                                                                | OR EQUIPMENT INSTALLATION A<br>MUNICATION CABLES, WATER PIP                                |                                                                           | 1      |
| AN IS TO BE CLEAN COM<br>LE FOR AT LEAST 75kP                                  |                                                                                            |                                                                           |        |
|                                                                                | AVY MOBILE CRANE AND TRUCK<br>DEXTERNAL TO THE KIOSK SITE                                  |                                                                           |        |
| ED.<br>E ONLY AS EACH KIOSK<br>16.                                             | SITE REQUIRES A SPECIFIC EAR                                                               | THING DESIGN TO BE                                                        | 3      |
| 1ING TO AS 2053 PART                                                           | WHICH CANNOT BE READILY EX<br>2, MAY BE REQUIRED TO BE INS<br>N A POSITION AGREED BY THE E | TALLED TO A 1500mm²                                                       |        |
| SS UNDER A ROADWAY                                                             | OR A BUILDING THEY ARE TO B                                                                | E CONCRETE ENCASED.                                                       |        |
| IUATE PERMANENT PRO                                                            | TECTION IF THE KIOSK IS LOCAT                                                              | ED IN THE VICINITY OF                                                     | -      |
| IIREMENTS STATED IN A<br>E OF THE KIOSK SITE.<br>SEMENT<br>F.                  | S/NZ 1170.1 AND CAN TAKE THE                                                               | FORM OF BOLLARDS OR                                                       |        |
| EDIUM TO LARGE PINE B                                                          | MER'S CABLES HAVE BEEN INST<br>ARK CHIPS, BLUE METAL, LAWN<br>ALLOWED IN AREA SHOWN ON TH  | I, WOODCHIPS, REMOVABLE                                                   | נ      |
| N OF ASPHALT ON THE<br>ERNEATH THE ASPHALT<br>HICKNESS                         | AREA SURROUNDING THE KIOSK<br>T                                                            |                                                                           |        |
|                                                                                | FOOTPATH                                                                                   | ALTERNATE CUSTOMER<br>CABLE ENTRY ZONE<br>NETWORK CABLE<br>APPROACH ZONES |        |
|                                                                                | PUBLIC ROADWAY                                                                             |                                                                           |        |
|                                                                                |                                                                                            | F                                                                         | =      |
|                                                                                | FOOTPATH                                                                                   |                                                                           |        |
|                                                                                | PUBLIC ROADWAY                                                                             |                                                                           |        |
|                                                                                | <u>DUAL KIOSK SITE LAYOUT</u>                                                              |                                                                           | -<br>- |
| <u>E LAYOUT OPTIONS</u><br>not to scale                                        |                                                                                            |                                                                           |        |
| Δ                                                                              | USGRID STOCK                                                                               | ODF · 186402                                                              |        |
| ALE 1:20<br>SIGNED P.TURRIN                                                    | STANDARD CONSTRU                                                                           | CTION                                                                     |        |
| AWN P.RIOS<br>ECKED C.MABBUTT<br>PROVED P.TURRIN<br>TE 31/05/2022<br>OJECT CTD | R TYPE KIOSK (HIGH                                                                         | VOLTAGE CUSTOMER)                                                         | 1      |
| MBER SID<br>OJTRAK<br>MBER -                                                   |                                                                                            | 3017 SHEET AMD 1                                                          |        |
| 10                                                                             | 11                                                                                         | 12 (0                                                                     | ;)     |