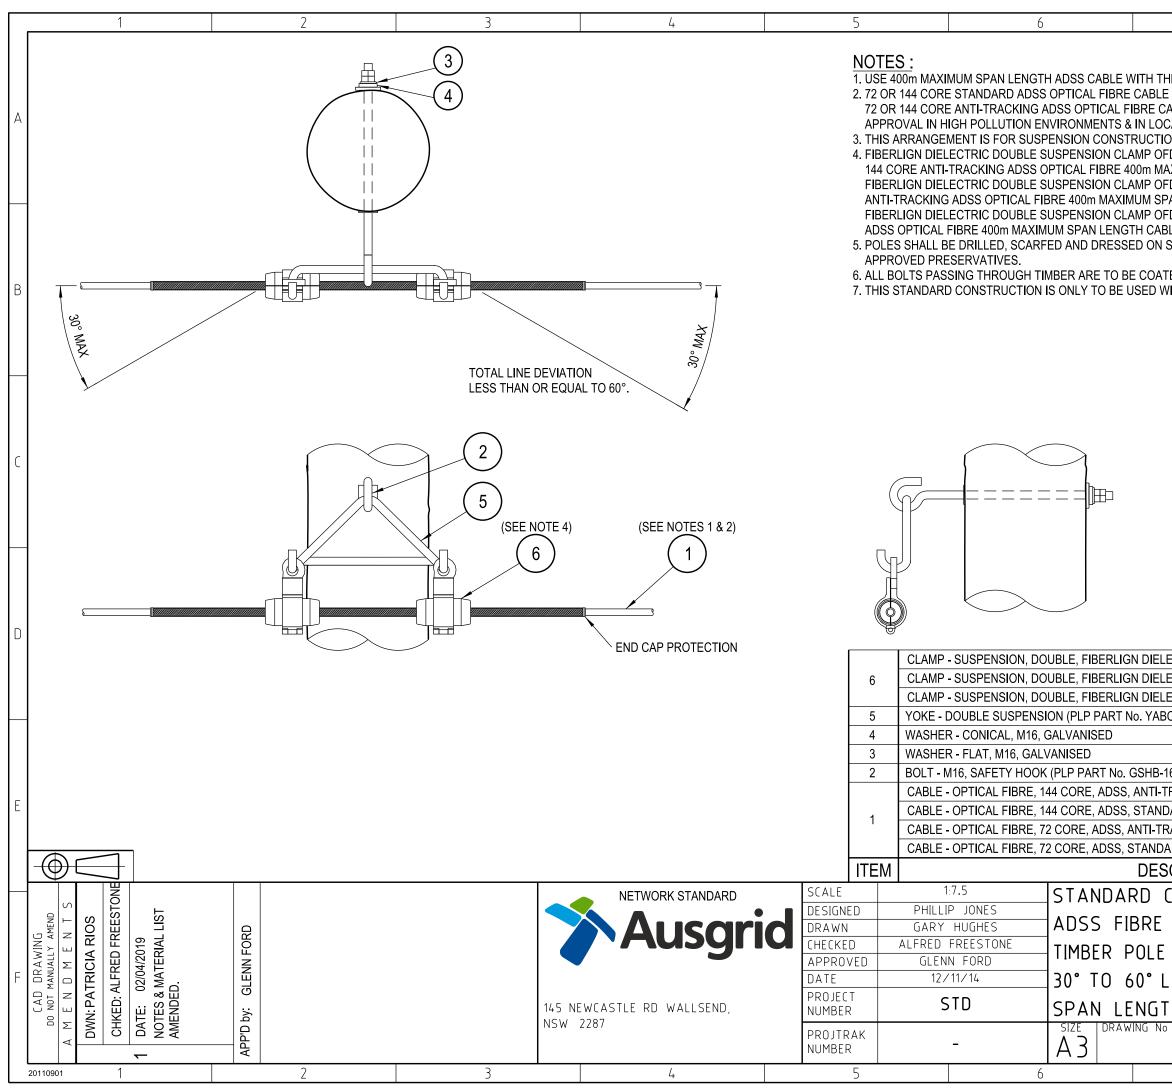

| 7                                                                                                                                                                                                                                                                                                                                                                                    |            | 8           |      | ,                  |
|--------------------------------------------------------------------------------------------------------------------------------------------------------------------------------------------------------------------------------------------------------------------------------------------------------------------------------------------------------------------------------------|------------|-------------|------|--------------------|
| HIS CONSTRUCTION.<br>E IS TO BE USED UNDER NORMAL OPERATING CONDITIONS.<br>CABLE IS TO BE USED WITH SECONDARY SYSTEMS<br>CATIONS WHERE A HIGH ELECTRIC FIELD EXISTS.<br>ONS WITH A LINE DEVIATION ANGLE BETWEEN 30° AND 60°.<br>FDSAD-138146 IS TO BE USED ON THE 72 CORE STANDARD &<br>AXIMUM SPAN LENGTH CABLES.<br>FDSAD-130137 IS TO BE USED ON THE 72 CORE<br>PAN LENGTH CABLE. |            |             |      | А                  |
| FDSAD-190199 IS TO BE USED<br>BLE.<br>SITE. DRILLING AND SCARFIN<br>TED WITH GRAPHITE GREASE<br>VITH SECONDARY SYSTEMS /                                                                                                                                                                                                                                                             | NG TO BE T | REATED WITH | DARD | В                  |
|                                                                                                                                                                                                                                                                                                                                                                                      |            |             |      | С                  |
| ECTRIC (PLP PART No. OFDSAD-190199) (SEE NOTE 4)<br>ECTRIC (PLP PART No. OFDSAD-130137) (SEE NOTE 4)                                                                                                                                                                                                                                                                                 |            |             |      | D                  |
| ECTRIC (PLP PART No. OFDSAD-138146) (SEE NOTE 4)                                                                                                                                                                                                                                                                                                                                     |            |             |      |                    |
| 3COF-16-300)                                                                                                                                                                                                                                                                                                                                                                         |            |             | 1    | $\left  - \right $ |
|                                                                                                                                                                                                                                                                                                                                                                                      |            | 518082      | 1    |                    |
|                                                                                                                                                                                                                                                                                                                                                                                      |            | 518081      | 1    | -                  |
| 16*) ( * LENGTH TO SUIT POLE)<br>TRACKING, 400m (SEE NOTES 1 & 2)                                                                                                                                                                                                                                                                                                                    |            |             | 1    |                    |
| DARD 400m (SEE NOTES 1 & 2)                                                                                                                                                                                                                                                                                                                                                          |            |             | A /D | Ε                  |
| RACKING, 400m (SEE NOTES 1 & 2) A/R                                                                                                                                                                                                                                                                                                                                                  |            |             | A/K  |                    |
| ARD, 400m (SEE NOTES 1 & 2)                                                                                                                                                                                                                                                                                                                                                          | )          |             |      |                    |
| SCRIPTION                                                                                                                                                                                                                                                                                                                                                                            |            | DRG. No.    | QTY  |                    |
| CONSTRUCTION                                                                                                                                                                                                                                                                                                                                                                         |            |             |      |                    |
| OPTIC CABLE                                                                                                                                                                                                                                                                                                                                                                          |            |             |      |                    |
| - ADSS SUSPENSION CONSTRUCTION                                                                                                                                                                                                                                                                                                                                                       |            |             |      |                    |
| INE DEVIATION ANGLE WITH                                                                                                                                                                                                                                                                                                                                                             |            |             |      | F                  |
| THS BETWEEN 150m AND 350m                                                                                                                                                                                                                                                                                                                                                            |            |             |      |                    |
| 0                                                                                                                                                                                                                                                                                                                                                                                    |            | SHEET       | AMD  |                    |
| 234572                                                                                                                                                                                                                                                                                                                                                                               |            | 01          | 1    |                    |
| 7 8                                                                                                                                                                                                                                                                                                                                                                                  |            |             |      | $\bigcirc$         |
|                                                                                                                                                                                                                                                                                                                                                                                      |            |             |      |                    |