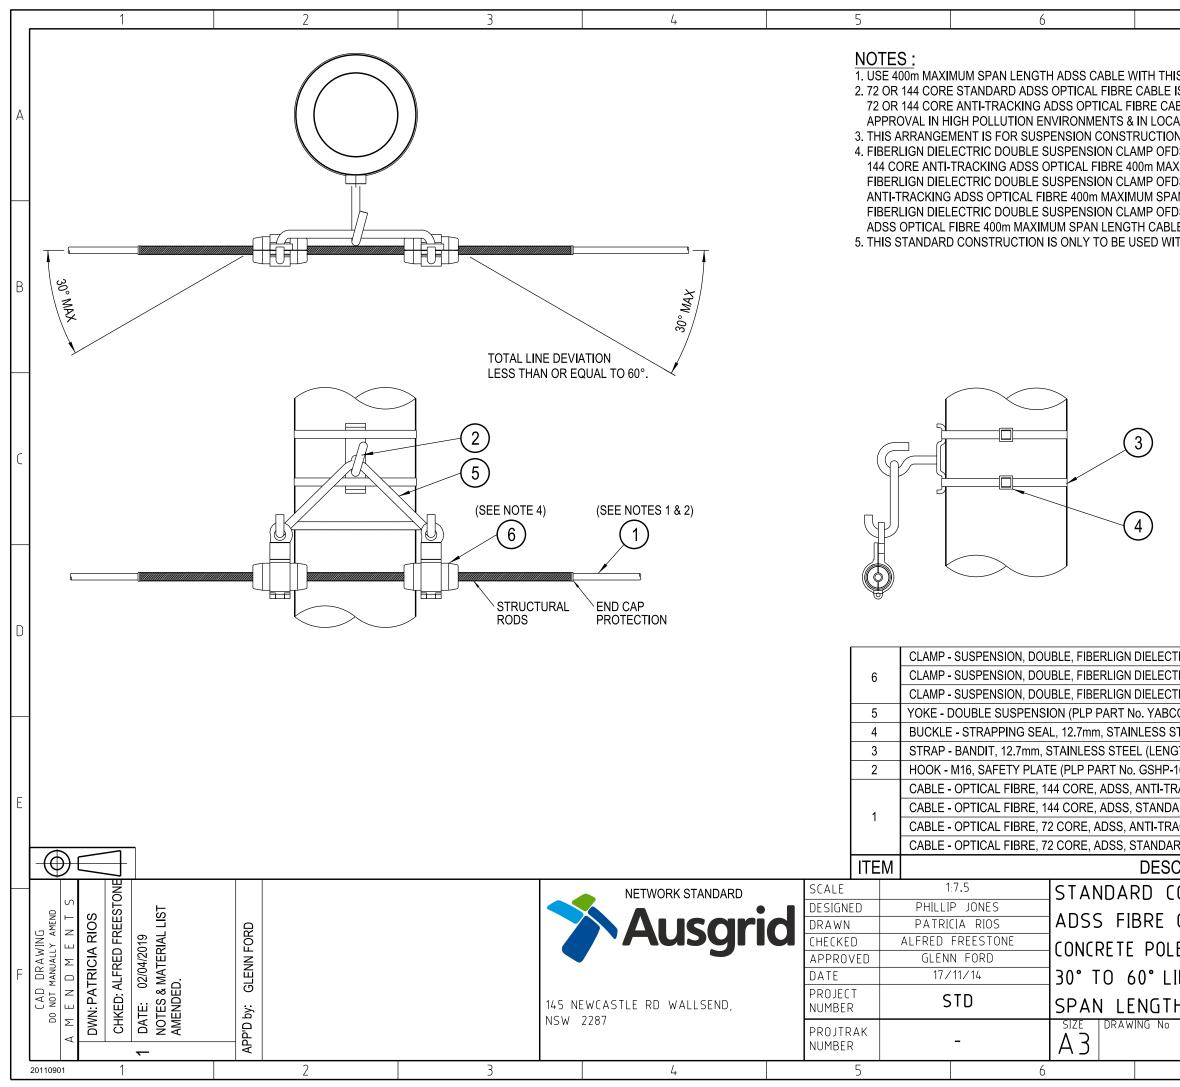

| 7                                                                                                                                                                                                                                                   |                                               | 8                                                          |                 |        |
|-----------------------------------------------------------------------------------------------------------------------------------------------------------------------------------------------------------------------------------------------------|-----------------------------------------------|------------------------------------------------------------|-----------------|--------|
| HIS CONSTRUCTION.<br>E IS TO BE USED UNDER NOR<br>CABLE IS TO BE USED WITH SI<br>CATIONS WHERE A HIGH ELE<br>ONS WITH A LINE DEVIATION<br>FDSAD-138146 IS TO BE USED<br>AXIMUM SPAN LENGTH CABLI<br>FDSAD-130137 IS TO BE USED<br>PAN LENGTH CABLE. | ECONDA<br>CTRIC F<br>ANGLE  <br>ON THE<br>ES. | RY SYSTEMS<br>IELD EXISTS.<br>BETWEEN 30°<br>E 72 CORE STA | AND 60°.        | А      |
| FDSAD-190199 IS TO BE USED<br>BLE.<br>VITH SECONDARY SYSTEMS                                                                                                                                                                                        |                                               |                                                            | ANDARD          | В      |
|                                                                                                                                                                                                                                                     |                                               |                                                            |                 | С      |
| CTRIC (PLP PART No. OFDSAD-<br>CTRIC (PLP PART No. OFDSAD-                                                                                                                                                                                          | 130137)                                       | (SEE NOTE 4)                                               | 1               | D      |
| CTRIC (PLP PART No. OFDSAD-                                                                                                                                                                                                                         | 138140)                                       | (SEE NOTE 4)                                               | 1               |        |
| 3COF-16-300)<br>STEEL                                                                                                                                                                                                                               |                                               |                                                            | 1<br>2          |        |
| NGTH TO SUIT POLE)                                                                                                                                                                                                                                  |                                               |                                                            | <br>A/R         |        |
| P-16)                                                                                                                                                                                                                                               |                                               |                                                            | 1               | 1      |
| TRACKING, 400m (SEE NOTES<br>DARD, 400m (SEE NOTES 1 & 2<br>RACKING, 400m (SEE NOTES 1<br>ARD, 400m (SEE NOTES 1 & 2)                                                                                                                               | 2)<br>1 & 2)                                  |                                                            | A/R             | E      |
| SCRIPTION                                                                                                                                                                                                                                           |                                               | DRG. No.                                                   | QTY.            |        |
| CONSTRUCTION                                                                                                                                                                                                                                        | 1                                             |                                                            |                 | 1      |
| OPTIC CABLE RETROFIT ON<br>LE - ADSS SUSPENSION CONSTRUCTION<br>INE DEVIATION ANGLE WITH<br>THS BETWEEN 150m AND 350m                                                                                                                               |                                               |                                                            |                 | F      |
| 234583                                                                                                                                                                                                                                              |                                               | sheet<br>01                                                | AMD<br><b>1</b> |        |
| 7                                                                                                                                                                                                                                                   |                                               | 8                                                          |                 | (C)    |
| '                                                                                                                                                                                                                                                   |                                               | 0                                                          |                 | $\cup$ |